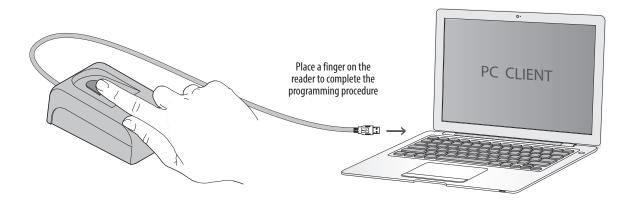

# Fingerprint programming reader

 $To \ register \ fingerprints \ the \ PC \ client \ must \ be \ connected \ to \ Server \ DES \ and \ use \ the \ configuration \ software.$ 

For further information, please refer to the Server DES Software Manual, available for download from www.homesystems-legrandgroup.com website.