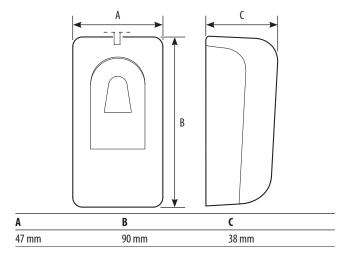

# **IP DES - Fingerprint reader for programming**

### Description

Reader for programming fingerprint for building access control. Registering and associating the residents' fingerprints requires the use of the configuration software.

### **Technical data**

Voltage: 5 Vdc Maximum consumption: 0.1 A

### **Dimensional data**



#### Front view



## Legend

- 1. USB cable
- 2. Fingerprint acquisition surface

## Wiring diagrams

# Fingerprint programming reader

 $To \ register \ fingerprints \ the \ PC \ client \ must \ be \ connected \ to \ Server \ DES \ and \ use \ the \ configuration \ software.$ 

For further information, please refer to the Server DES Software Manual, available for download from www.homesystems-legrandgroup.com website.