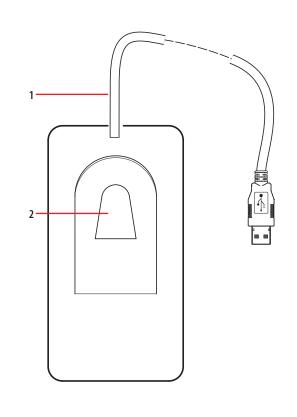

# **IP DES - Fingerprint reader for programming**

### Description

Reader for programming fingerprint for building access control. Registering and associating the residents' fingerprints requires the use of the configuration software.

### **Technical data**

Voltage: 5 Vdc Maximum consumption: 0.1 A

### **Dimensional data**



#### Front view



## Legend

- 1. USB cable
- 2. Fingerprint acquisition surface

## Wiring diagrams

# Fingerprint programming reader

 $To \ register \ fingerprints \ the \ PC \ client \ must \ be \ connected \ to \ Server \ DES \ and \ use \ the \ configuration \ software.$ 

For further information, please refer to the Server DES Software Manual, available for download from www.homesystems-legrandgroup.com website.