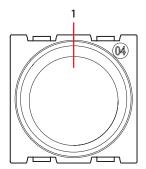

## Legend

- 1. Lampe à LED extractible
- 2. Bouton spot light
- 3. Interrupteur ON/OFF
- 4. Logement batterie
- 5. Blocage anti-extraction
- 6. Borne extractible