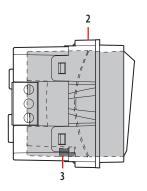

## Legend

- 1. Lampe à LED extractible
- 2. Bouton spot light
- 3. Interrupteur ON/OFF
- 4. Logement batterie
- 5. Blocage anti-extraction
- 6. Borne extractible