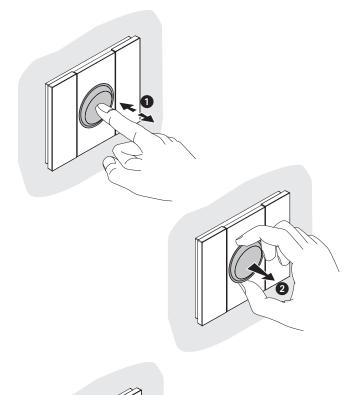

#### **LED LAMP EXTRACTION function**

Side views

Rear view

#### Description

Pull-out and rechargeable torch with automatic switching on device.lt switches on automatically in case of power cut.

Push&Pull extraction system complete with recharge base.

ON/OFF switch and Spot Light button to increase illumination when required.

It has a blocking mechanism which prevents unwanted removal of the LED lamp.

Ni-MH interchangeable battery without "memory effect".

To be completed with 2-module covers.