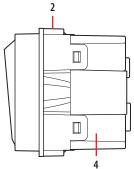

#### **LED LAMP EXTRACTION function**

Side views

Rear view

## Legend

- 1. Lampe à LED extractible
- 2. Bouton spot light
- 3. Interrupteur ON/OFF
- 4. Logement batterie
- 5. Blocage anti-extraction
- 6. Borne extractible