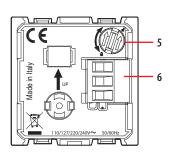

#### **LED LAMP EXTRACTION function**

Side views

Rear view

## Legend

- 1. Lampe à LED extractible
- 2. Bouton spot light
- 3. Interrupteur ON/OFF
- 4. Logement batterie
- 5. Blocage anti-extraction
- 6. Borne extractible