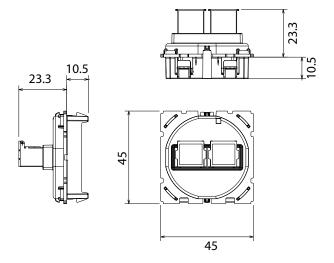

87045 LIMOGES Cedex

Téléphone: (+33) 05 55 06 87 87 - Télécopie: (+33) 05 55 06 88 88

## Celiane™

# **Optical Socket - SC/APC Simplex**

Cat. No(s): CM0320



### 1. USE

The optical fiber socket is equipped with 2 SC/APC simplex pass-throughs with protective shutters. To be completed with a universal Batibox support and combined with a cover plate and a finishing plate. It can be installed flush-mounted (in a flush-mounting box with a minimum depth of 50 mm) or surface-mounted (on a surface-mounting frame). It allows the connection of 2 fibers (equipped with their connector). It is delivered with protective caps.

Number of modules: 2

#### 2. OVERALL DIMENSIONS



#### 3. TECHNICAL CHARACTERISTICS

#### 3.1 Connector Characteristics

- Singlemode SC/APC
- Insertion loss: 0.2 dB
- Endurance (500 insertions): maximum increase of 0.2 dB

IK4 IP21

#### 3.2 Climatic Characteristics

- Operating and storage temperature: -40°C to +85°