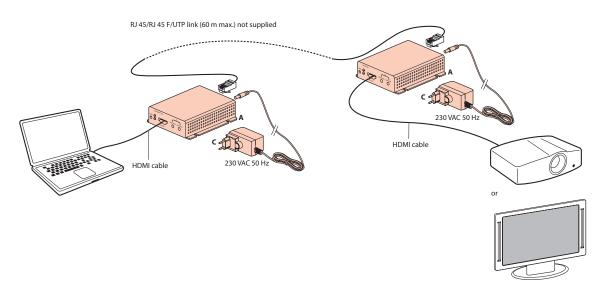

### 1. USE

For connecting HDMI terminals up to 60 m apart.

The kit comprises transmitter and receiver units as well as power supplies. The transmitter and receiver are linked by an RJ45/RJ45 cable (not supplied).

## 3. SCHEMATIC DIAGRAM

HDMI extender Cat. No(s): 0 517 38

## 5. DIFFERENT TYPES OF INSTALLATION

Video format

Conformity

HDMI extender Cat. No(s): 0 517 38

**CONTENTS**