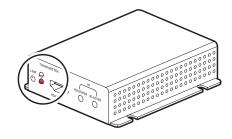

### 2. MEANING OF THE LEDS

| Orange         | Power supply |
|----------------|--------------|
| Flashing green | No HDMI link |
| Steady green   | HDMI link    |

# Transmitter: front panel

- 1 HDMI connector
- 1 LED
- 2 Jack connectors (transmitter/receiver)

### Transmitter: rear panel

- 1 RJ45 connector
- 1 power supply terminal block

## Receiver: front panel

- 1 HDMI connector
- 1 LED
- 2 Jack connectors (transmitter/receiver)

### Receiver: rear panel

- 1 RJ45 connector
- 1 power supply terminal block