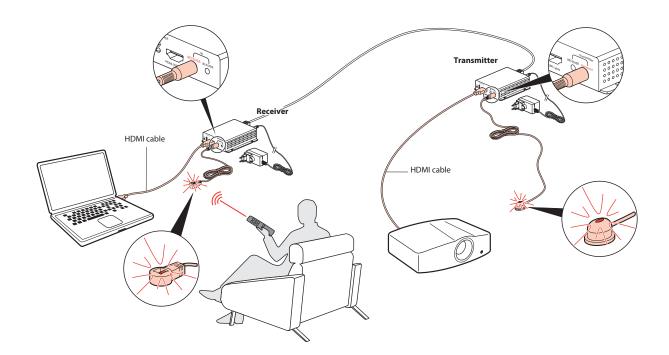

### 1. USE

For connecting HDMI terminals up to 60 m apart.

The kit comprises transmitter and receiver units as well as power supplies. The transmitter and receiver are linked by an RJ45/RJ45 cable (not supplied).

## 3. SCHEMATIC DIAGRAM

HDMI extender Cat. No(s): 0 517 38