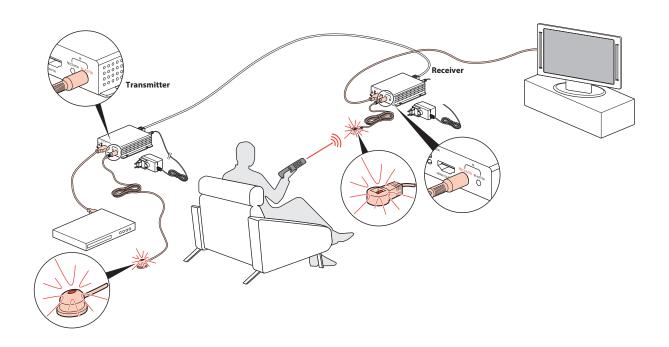

### 1. USE

For connecting HDMI terminals up to 60 m apart.

The kit comprises transmitter and receiver units as well as power supplies. The transmitter and receiver are linked by an RJ45/RJ45 cable (not supplied).

## 3. SCHEMATIC DIAGRAM

HDMI extender Cat. No(s): 0 517 38

## 5. DIFFERENT TYPES OF INSTALLATION

Video format

Conformity

HDMI extender Cat. No(s): 0 517 38

**CONTENTS**