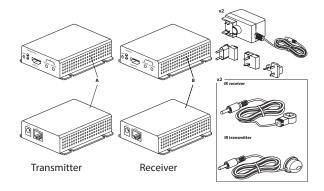

HDMI extender Cat. No(s): 0 517 38

### 1. USE

For connecting HDMI terminals up to 60 m apart.

The kit comprises transmitter and receiver units as well as power supplies. The transmitter and receiver are linked by an RJ45/RJ45 cable (not supplied).