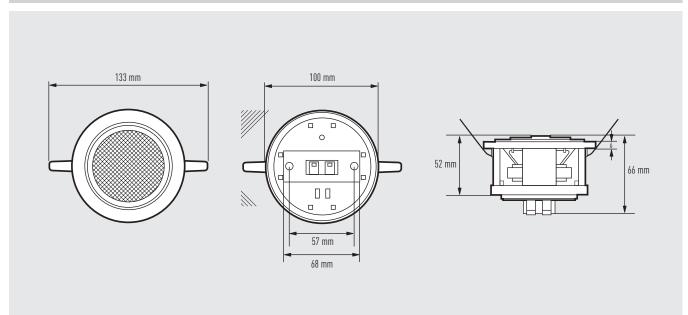

Feature: loudspeaker to be installed on the ceiling

Weight: 400 g Mounting hole diameter: 90 mm External diameter: 100 mm Depth: 57 mm

## Dimensional data

\_G00087-b-UK