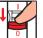

### The bleeder ref 040149 have to be used systematically to:

-avoid flash ghost effects when the load is OFF.

#### Before starting: wiring precautions

If you plan to install two-way light switches or switched power outlets, read the following precautions:

To control a light with two or more switches, only use the products:

Connected switch without neutral (with dimmer option) + bleeder

Wireless light switches for all other controls (not included in this pack)

**Do not use:** two connected switches (with dimmer option) to control the same lighting point.

#### **Existing wiring**

Replacement of an existing 2-way switch by a connected switch + wireless light switch

Previous switch replaced by the wireless light switch

Wireless switch + wired connected switch

Use a connector to connect all 3 wires together (travellers 1 and 2 and lamp return wire). Use a dedicated connector to insulate the neutral wire (if present)

Replacement of a 2-way switch by a connected switch + mechanical push-button. Previous switch replaced by the mechanical push button

Mechanical push button + connected wired switch