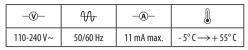

#### Characteristics

In default mode (on/off), this switch works with the following types of bulb:

| + 45°C<br>+ 5°C |                                                    |       | (*) <b>LED</b> | \$\dag{\text{1}} |
|-----------------|----------------------------------------------------|-------|----------------|------------------|
| 50/60 Hz        | 2 x 1,5 mm <sup>2</sup><br>1 x 2,5 mm <sup>2</sup> | -¦\$- | ZZ⊗            | <b>□</b> ZI⊗     |
| 240 V~          | Max.                                               | 125 W | 125 VA         | 125 VA           |
| 240 V~          | Min.                                               | 5 W   | 5 VA           | 5 VA             |
| 110 V~          | Max.                                               | 75 W  | 75 VA          | 75 VA            |
|                 | Min.                                               | 5 W   | 5 VA           | 5 VA             |