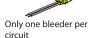

### The bleeder ref 040149 have to be used systematically to:

-avoid flash ghost effects when the load is OFF.