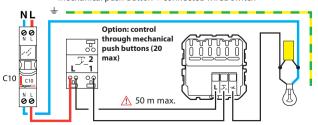

Use a connector to connect all 3 wires together (travellers 1 and 2 and lamp return wire). Use a dedicated connector to insulate the neutral wire (if present)

Replacement of a 2-way switch by a connected switch + mechanical push-button. Previous switch replaced by the mechanical push button

Mechanical push button + connected wired switch