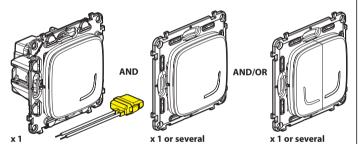

#### Before starting: wiring precautions

If you plan to install two-way light switches or switched power outlets, read the following precautions:

To control a light with two or more switches, only use the products:

Connected switch without neutral (with dimmer option) + bleeder

Wireless light switches for all other controls (not included in this pack)

**Do not use:** two connected switches (with dimmer option) to control the same lighting point.