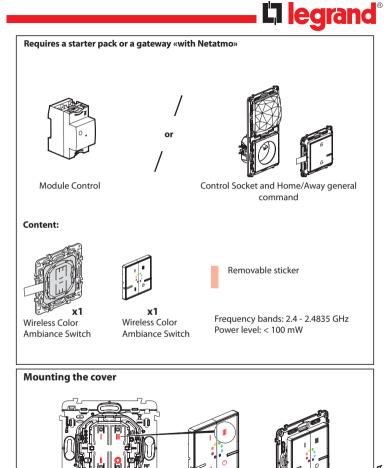

### Wireless Color Ambiance Switch 7 521 83 - 7 523 83 - 7 563 83



LE14307AA

### Install the Wireless Color Ambiance Switch

To associate the command with your connected installation, it is recommended to follow the instructions in the **Legrand Home + Control** application



#### www.legrand.com/reference/741265

LEGRAND - Pro and Consumer Service - BP 30076 87002 LIMOGES CEDEX FRANCE • www.legrand.com





#### Control your Zigbee 3.0 lighting

The Wireless Color Ambiance Switch allows the control of Zigbee 3.0 lighting (such as bulbs, spotlights, LED strips, etc.) from all brands (Ledvance Smart + Zigbee, Philips Hue, and many more). To check your light is Zigbee 3.0 certified, look for the logo on the packaging or in the manual. You can also check the certified products list here: https://csa-iot.org If you already have a Zigbee 3.0 certified prod