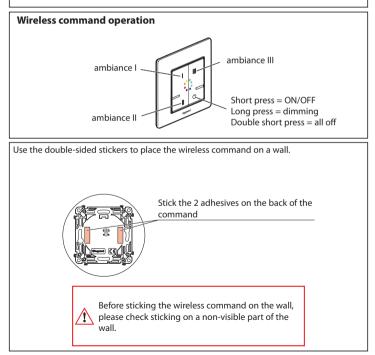

### Install the Wireless Color Ambiance Switch

To associate the command with your connected installation, it is recommended to follow the instructions in the **Legrand Home + Control** application

#### Control your Zigbee 3.0 lighting

The Wireless Color Ambiance Switch allows the control of Zigbee 3.0 lighting (such as bulbs, spotlights, LED strips, etc.) from all brands (Ledvance Smart + Zigbee, Philips Hue, and many more). To check your light is Zigbee 3.0 certified, look for the logo on the packaging or in the manual. You can also check the certified products list here: https://csa-iot.org If you already have a Zigbee 3.0 certified product associated to another bridge/gateway, you need first to reset the light. Refer to the product manual to know the reset procedure.