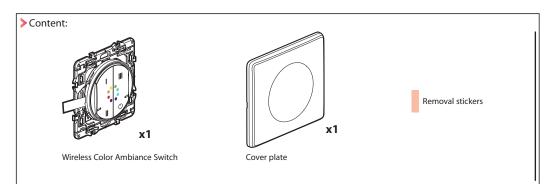

### Wireless Color Ambiance Switch «with Netatmo» 1 991 36/37

This pack allows you to complete a smart installation to control your color ambiance lighting from the Wireless Color Ambiance Switch, from the Home + Control app, and from voice assistants.

Place the double-sided stickers if you want to stick the command on a wall.

Stick both adhesives on the back of the command

Before sticking the wireless command on the wall, please check sticking on a non-visible part of the wall.