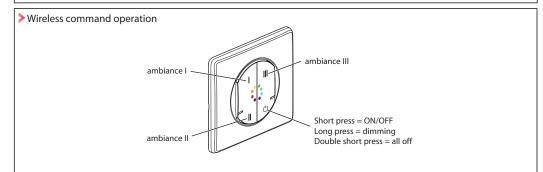

3 You are now ready to control your smart lighting from your Wireless Color Ambiance Switch or remotely thanks to the Home + Control app and voice assistants.

You can personalize your scenes via the app and set the colors want.