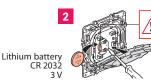

e double-sided stickers if you want to stick the command on a wall.



Stick both adhesives on the back of the command

Before sticking the wireless command on the wall, please check sticking on a non-visible part of the wall.

### Complete your installation:

Your Legrand connected installation is scalable. You can easily add all Legrand connected solutions (to be found on legrand.com), Netatmo products or even Zigbee 3.0 certified lighting products from other brands.

And so, customise your scenarios and schedules via the Home + Control App.



Motion detector 199140

Double wireless control for lights and/or outlets 1991 69/79/89 1992 39/59



Wireless Home / Away switch 1 991 66/76/86 1 992 36/56



1 991 41



Dimmable or color Zigbee 3.0 connected bulbs

# > Battery replacement











#### > Reset process

To reset the Wireless Ambiance Color Switch, do a long press on the «Configuration» button

### About 2 zigbee 3.0



Zigbee is a communication protocol that allows connected products (lighting, lighting controls, plugs,

roller shutter control...) certified Zigbee 3.0 to communicate and work together. To check if a light is Zigbee 3.0 certified and therefore compatible with your «with Netatmo» connected starter pack

look for the logo on the packaging or on the product's manual. You can also consult the list of all Zigbee 3.0 certified products at the following address: https://csa-iot.org

If you already have Zigbee 3.0 certified products that have their own connection bridge, consider resetting them to be able to use them with your «with Netatmo» connected st