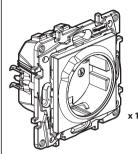

This product should be installed in compliance with installation nules, preferably by a qualified electrician. Incorrect installation and/or incorrect use can lead to risk of electric shock or fire. Before carrying out the installation, read the instructions and take account of the product's specific mounting location. Do not open up, dismantle, after or modify the device except where specifically required to do so by the instructions. All Legrand products must be opened and repaired exclusively by personnel trained and approved by Legrand. Any unauthorised opening or repair completely cancels all liabilities and the rights to replacement and quantaness. Use only Legrand brand accessories.

#### Before you start: wiring precautions

#### To control a power outlet, only use the products:



AND



Connected power outlet

Wireless switches for all control points (not included in this pack)



**Do not use**: a connected switch (with dimmer option) to control a connected power outlet or a traditional power outlet.

#### If you are replacing a power outlet controlled by a switch:

Tip if you are replacing an old flush-mounted switch (replaced with a wireless switch)

Use a **connector** to connect the two wires.





<u>^</u>

The head protection must be 16 A

# 1 Necessary safety precautions





OFF

Switch off the power at the main circuit breaker



Make sure that the power is off before continuing with the installation.

(2) Install the connected power outlet







Wire the connected power outlet



Frequency bands: 2.4 - 2.4835 GHz Power level: 100 mW

- N (neutral) = b