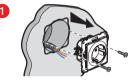

# 1 Necessary safety precautions

OFF

Switch off the power at the main circuit breaker

Make sure that the power is off before continuing with the installation.

(2) Install the connected power outlet

Wire the connected power outlet