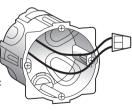

# 1 Necessary safety precautions

OFF

Switch off the power at the main circuit breaker

Make sure that the power is off before continuing with the installation.

(2) Install the connected power outlet

Wire the connected power outlet

Frequency bands: 2.4 - 2.4835 GHz Power level: 100 mW

- N (neutral) = blue
- L (live) = any except blue and green/yellow
- $\perp$  (earth) = green/yellow

- To add a connected product to your connected installation, you should follow the instructions:
- in the Legrand Home + Control application (Settings/Add a new product section)
- or consult the user manual on legrand.com