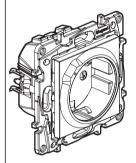

# Connected power outlet 8 636 20 - 8 637 20 - 8 638 20 - 8 639 20



This pack is a connected accessory which requires you to buy and install the Céliane with Netatmo connected starter pack first.

#### **Pack contents**



Connected power outlet

#### ⚠ Safety instructions

This product should be installed in compliance with installation nules, preferably by a qualified electrician. Incorrect installation and/or incorrect use can lead to risk of electric shock or fire. Before carrying out the installation, read the instructions and take account of the product's specific mounting location. Do not open up, dismantle, after or modify the device except where specifically required to do so by the instructions. All Legrand products must be opened and repaired exclusively by personnel trained and approved by Legrand. Any unauthorised opening or repair completely cancels all liabilities and the rights to replacement and quantaness. Use only Legrand brand accessories.

#### Before you start: wiring precautions

###