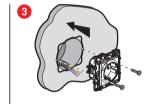

# 1 Necessary safety precautions

OFF

Switch off the power at the main circuit breaker

Make sure that the power is off before continuing with the installation.

(2) Install the connected power outlet

Wire the connected power outlet