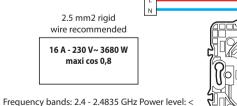

The head protection must be 16 A

Frequency bands: 2.4 - 2.4835 GHz Power level: 100 mW

- N (neutral) = blue
- L (live) = any except blue and green/yellow
- $\perp$  (earth) = green/yellow

- To add a connected product to your connected installation, you should follow the instructions:
- in the Legrand Home + Control application (Settings/Add a new product section)
- or consult the user manual on legrand.com