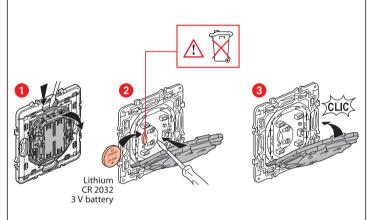

onnected lighting micromodules first.



This product controls only Niloé Step with Netatmo connected switches (with dimmer option), lighting micromodules and power outlets.

#### **Pack contents**



Wireless lighting switch

Removable stickers

Frequency bands: 2.4 - 2.4835 GHz Power level: < 100 mW



www.legrand.com

LEGRAND - Pro and Consumer Service - BP 30076 87002 LIMOGES CEDEX FRANCE • www.legrand.com

### Installing the wireless lighting control

To pair the wireless control for lights and electrical devices with your connected installation, you should follow the instructions:

- in the user guide in your connected starter pack
- in the Legrand Home + Control application (Settings/Add a new product section)
- or consult the user manual on legrand.com

#### Replacing the battery



# SIMPLIFIED **EU** DECLARATION OF CONFORMITY

The undersigned,

## Legrand

declares that the radio-electric equipment referred to in these instructions complies with directive 2014/53/EU.

The full text of the EU declaration of conformity is available on the following website:

www.legrand.com/ecatalogue