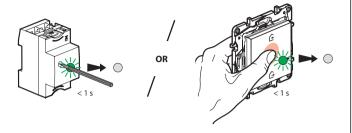

#### Pack contents

Wireless 4 scenes control

Frequency bands: 2.4 - 2.4835 GHz Power level: < 100 mW 1 Start the wireless 4 scenes control configuration

Press the middle of the wireless master switch **until** its light briefly turns green, **and then stop pressing**. The indicator lights on the products which you have wired will turn green.

(2) Prepare the wireless 4 scenes control

Remove the battery's protective strip

**Briefly** press one of the button of the wireless control to activate it. The indicator lights will flash green and then switch off.