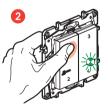

(2) Prepare the wireless 4 scenes control

Remove the battery's protective strip

**Briefly** press one of the button of the wireless control to activate it. The indicator lights will flash green and then switch off.

The 2 indicator lights will flash green and then switch off. Your wireless control is ready.