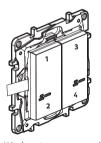

#### Pack contents

Wireless 4 scenes control

Frequency bands: 2.4 - 2.4835 GHz Power level: < 100 mW 1 Start the wireless 4 scenes control configuration

Press the middle of the wireless master switch **until** its light briefly turns green, **and then stop pressing**. The indicator lights on the products which you have wired will turn green.

(2) Prepare the wireless 4 scenes control

Remove the battery's protective strip

**Briefly** press one of the button of the wireless control to activate it. The indicator lights will flash green and then switch off.

The 2 indicator lights will flash green and then switch off. Your wireless control is ready.