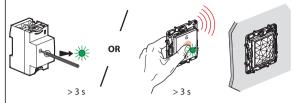

#### Pack contents

Wireless 4 scenes control

Frequency bands: 2.4 - 2.4835 GHz Power level: < 100 mW 1 Start the wireless 4 scenes control configuration

Press the middle of the wireless master switch **until** its light briefly turns green, **and then stop pressing**. The indicator lights on the products which you have wired will turn green.