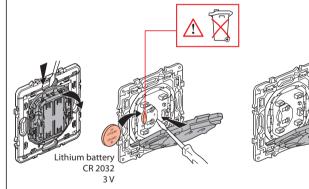

#### **Battery replacement**

If the led flashes 3 times in red when pressing a button -> battery is low