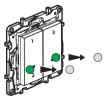

# (3) Complete the configuration

To complete your installation,
briefly press the configuration button of the **Control Modul** or in the middle of
the **wireless master switch**.

All the indicator lights on the products switch off.