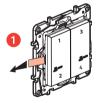

(2) Prepare the wireless 4 scenes control

Remove the battery's protective strip

**Briefly** press one of the button of the wireless control to activate it. The indicator lights will flash green and then switch off.