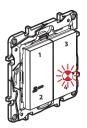

#### **Battery replacement**

If the led flashes 3 times in red when pressing a button -> battery is low