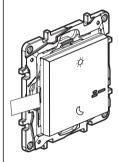

### Wake up/Sleep wireless switch 8 636 01 - 8 637 01 - 8 638 01 - 8 639 01

This pack is a connected accessory which **requires** you to buy and install the connected starter pack and Niloé Step with Netatmo power outlets, switches and/or connected lighting micromodules first.

#### **Pack contents**

Wake up/Sleep wireless switch

Removable stickers

Frequency bands: 2.4 - 2.4835 GHz Power level: < 100 mW

www.legrand.com

LEGRAND - Pro and Consumer Service - BP 30076 87002 LIMOGES CEDEX FRANCE • www.legrand.com