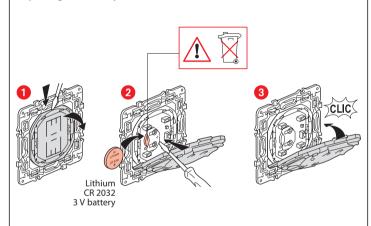

01 - 8 637 01 - 8 638 01 - 8 639 01



This pack is a connected accessory which **requires** you to buy and install the connected starter pack and Niloé Step with Netatmo power outlets, switches and/or connected lighting micromodules first.

#### **Pack contents**



Wake up/Sleep wireless switch



Removable stickers

Frequency bands: 2.4 - 2.4835 GHz Power level: < 100 mW



www.legrand.com

LEGRAND - Pro and Consumer Service - BP 30076 87002 LIMOGES CEDEX FRANCE • www.legrand.com

### Install the Wake up/Sleep wireless switch

To add the Wake up/Sleep wireless switch to your connected installation, you should follow the instructions:

- in the Legrand Home + Control application (Settings/Add a new product section)
- or consult the user manual on legrand.com

#### Replacing the battery



# SIMPLIFIED **EU** DECLARATION OF CONFORMITY

The undersigned,

# Legrand

declares that the radio-electric equipment referred to in these instructions complies with directive 2014/53/EU.

The full text of the EU declaration of conformity is available on the following website:

www.legrand.com/ecatalogue