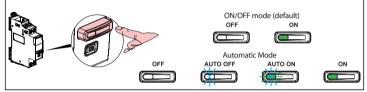

#### Use by manual control and status LED

works

with

alexa

Works with

Apple Home

#### Reset a Connected Dry-Contact to remove it from a connected installation

Press the configuration button of the Connected Drv-Contact (> 5 seconds) until the configuration indicator lights up in fixed red. It is no longer associated with the gateway present in the installation