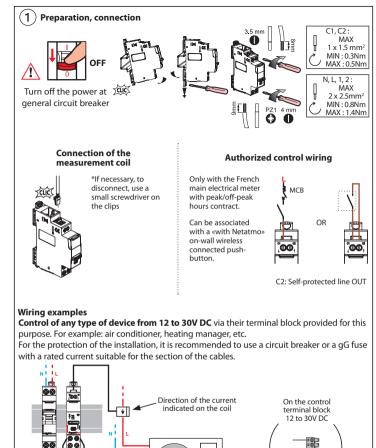

#### Control of charging station for electrical vehicles

For the protection of the installation, it is recommended to use a circuit breaker or a gG fuse with a rated current suitable for the section of the cables.