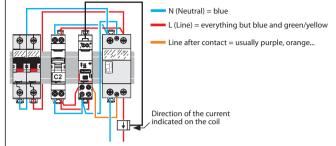

#### Wiring examples (following)

Control of single phase power contactor (example: swimming pool pump...). For the protection of the Dry-contact and the command circuit (terminal 1 and 2), it is mandatory to use a MCB or a gG fuse of rated current 2A.