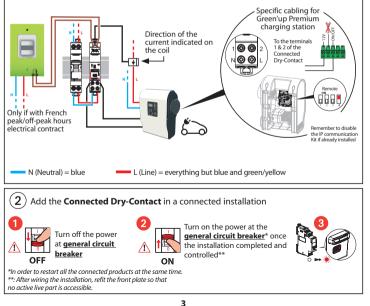

#### Control of charging station for electrical vehicles

For the protection of the installation, it is recommended to use a circuit breaker or a gG fuse with a rated current suitable for the section of the cables.