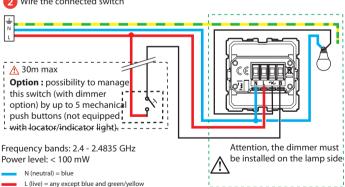

#### Before starting: wiring precautions

If you plan to install two-way light switches, read the following precautions: To control a light with **two or more switches**, only use the following products:

Connected switch with neutral (with dimmer option)

AND

Wireless switches for all control points (not included in this pack)

up to 5 push buttons (not included in this pack)

<u>^</u>

**Do not use:** two connected switches (with dimmer option) to control the same lighting point.

# OFF

Switch off the power at the main circuit breaker

Make sure that the power is off before continuing with the installation.

Remove the old switch

Wire the connected switch

(earth) = green/yellow

The connected light switch (with dimmer option) works with standard bulbs or dimmable bulbs including LEDs. Using dimmable LEDs is mandatory if dimmer mode is activated.