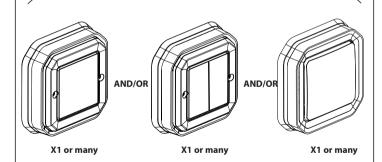

#### Before starting: wiring precautions

If you plan to install two-way light switches, read the following precautions: To control a light with **two or more switches**, only use the following products:

Connected switch with neutral (with dimmer option)

AND

Wireless switches for all control points (not included in this pack)

up to 5 push buttons (not included in this pack)

<u>^</u>

**Do not use:** two connected switches (with dimmer option) to control the same lighting point.