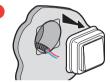

# OFF

Switch off the power at the main circuit breaker

Make sure that the power is off before continuing with the installation.

Remove the old switch

Wire the connected switch

(earth) = green/yellow

The connected light switch (with dimmer option) works with standard bulbs or dimmable bulbs including LEDs. Using dimmable LEDs is mandatory if dimmer mode is activated.