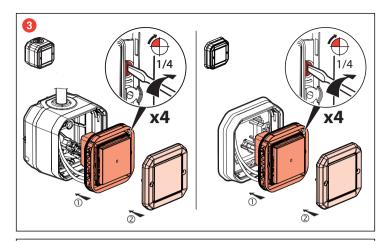

3

- (3) To add a connected product to your connected installation, you should follow the instructions:
- in the Legrand Home + Control application (Settings/Add a new product section)
- or consult the user manual on  $\boldsymbol{legrand.com}$