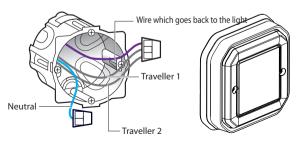

#### Tip if replacing a twoway switch:

old flush-mounted switch replaced by the wireless switch.

Use a connector to connect all 3 wires together (travellers 1 and 2 and lamp return wire). Use an other connector for neutral wire.

#### Before starting: wiring precautions

If you plan to install two-way light switches, read the following precautions: To control a light with **two or more switches**, only use the following products:

Connected switch with neutral (with dimmer option)

AND

Wireless switches for all control points (not included in this pack)

up to 5 push buttons (not included in this pack)

<u>^</u>

**Do not use:** two connected switches (with dimmer option) to control the same lighting point.