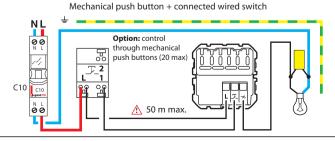

#### Before starting : wiring precautions

If you plan to install two-way light switches or switched power outlets, read the following precautions:

To control a light with two or more switches, only use the products:

neutral (with dimmer option) + bleeder

Wireless light switches for all other controls (not included in this pack)

**Do not use:** two connected switches (with dimmer option) to control the same lighting point.

**Replacement of a 2-way switch by a connected switch + mechanical push-button.** Previous switch replaced by the mechanical push button

**3** To add a connected product to your connected installation, you should follow the instructions: