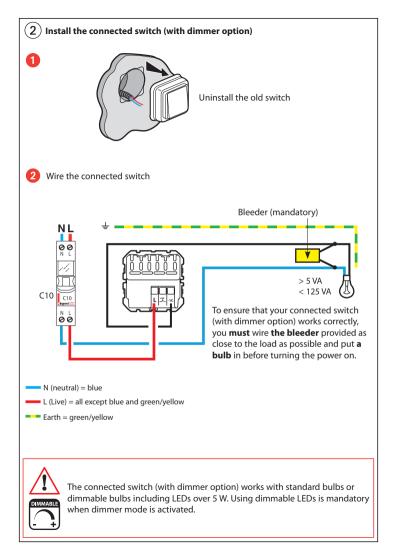

#### PACK CONTENTS

Connected switch without neutral (with dimmer option), with bleeder

The bleeder ref 040149 have to be used systematically to :

-avoid flash ghost effects when the load is OFF.

| -W-         | ₩          | —(A)—      | J              |
|-------------|------------|------------|----------------|
| 110- 240 V~ | 50 - 60 Hz | 11 mA max. | -5° C → +55° C |

Only one bleeder per circuit