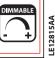

(\*) or 10 bulbs max. For comfortable lighting, we recommend using bulbs of the same type and make. Product NOT COMPATIBLE with ferromagnetic transformer. Risk of product breaking

In dimmer option operating mode (which can be activated via the App), this switch functions only with dimmable bulbs (identifiable by the logo on packaging).