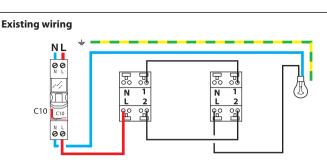

#### Before starting : wiring precautions

If you plan to install two-way light switches or switched power outlets, read the following precautions:

To control a light with two or more switches, only use the products:

neutral (with dimmer option) + bleeder

Wireless light switches for all other controls (not included in this pack)

**Do not use:** two connected switches (with dimmer option) to control the same lighting point.