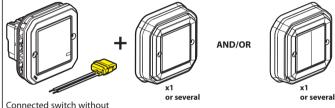

#### Before starting : wiring precautions

If you plan to install two-way light switches or switched power outlets, read the following precautions:

To control a light with two or more switches, only use the products:

neutral (with dimmer option) + bleeder

Wireless light switches for all other controls (not included in this pack)

**Do not use:** two connected switches (with dimmer option) to control the same lighting point.