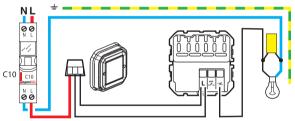

#### Before starting : wiring precautions

If you plan to install two-way light switches or switched power outlets, read the following precautions:

To control a light with two or more switches, only use the products:

neutral (with dimmer option) + bleeder

Wireless light switches for all other controls (not included in this pack)

**Do not use:** two connected switches (with dimmer option) to control the same lighting point.