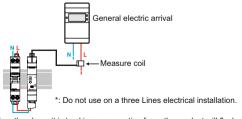

If the product is not wired on the phase it is tracking consumption from, the product will flash in orange.

N (neutral) = blue

L (Line) = Everything but blue and green/yellow