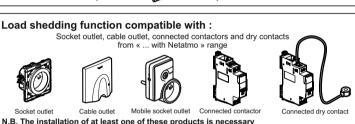

to the operating of the smart load shedder.









### Imperative security precaution







The instructions for installation and use must be strictly observed in order to avoid the risk of electric shock or fire.



A circuit breaker with rated current C2 to C16 is necessary depending on wire section used for supplying the smart load shedder.



If the product is not wired on the phase it is tracking consumption from, the product will flash in orange.

N (neutral) = blue

L (Line) = Everything but blue and green/yellow

## (2) Add the Smart load shedder in a connected installation



Turn off the power at general circuit breaker



Turn on the power at the general circuit breaker\* once the installation completed and controlled\*\*



- \* In order to restart all connected products at the same time.
- \*\*: After wiring the installat