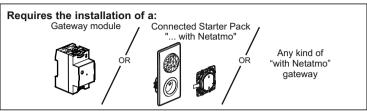

## (2) Add the Smart load shedder in a connected installation

Turn off the power at general circuit breaker

Turn on the power at the general circuit breaker\* once the installation completed and controlled\*\*

- \* In order to restart all connected products at the same time.
- \*\*: After wiring the installation, refit the front plate so that no active live part is accessible.

 $(\mathbf{3})$  Finalize the installation in the Legrand Home + Control app

Download the Home + Control App and follow the instructions for adding the connected product in your setup.

You also have the option of controlling your installation via a voice assistant. and can customize your scenarios via the Home + Control App.