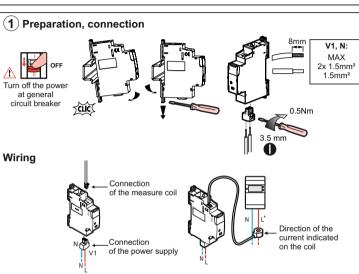

### Imperative security precaution

The instructions for installation and use must be strictly observed in order to avoid the risk of electric shock or fire.

A circuit breaker with rated current C2 to C16 is necessary depending on wire section used for supplying the smart load shedder.

## (2) Add the Smart load shedder in a connected installation

Turn off the power at general circuit breaker

Turn on the power at the general circuit breaker\* once the installation completed and controlled\*\*