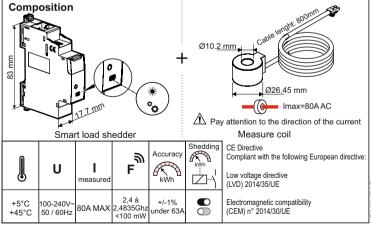

### Imperative security precaution

The instructions for installation and use must be strictly observed in order to avoid the risk of electric shock or fire.

A circuit breaker with rated current C2 to C16 is necessary depending on wire section used for supplying the smart load shedder.

If the product is not wired on the phase it is tracking consumption from, the product will flash in orange.

N (neutral) = blue

L (Line) = Everything but blue and green/yellow