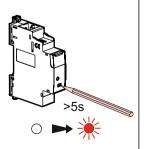

#### Reset a Smart load shedder to remove it from a connected installation

Press the configuration button of the Smart load shedder (> 5 seconds) until the configuration indicator lights up in fixed red. It is no longer associated with the Gateway present in the installation.