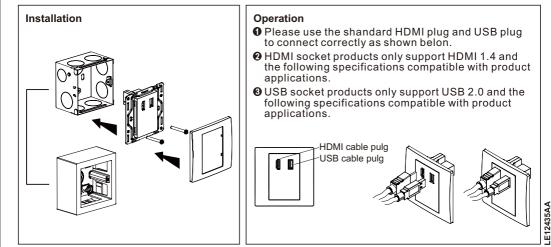

## Wiring

• Please align the standard HDMI cable plug or USB pulg with the corresponding module socket, and make sure there is no loosening before installing screws and plate, so as to avoid product transmission problems cansed by irregular installing.

OHDMI socket product transmission distance shall not exceed 15M.

• The following connectors with standard plugs shall not have a bending radias less than 35mm.

Product rear view