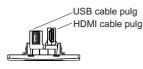

## Wiring

• Please align the standard HDMI cable plug or USB pulg with the corresponding module socket, and make sure there is no loosening before installing screws and plate, so as to avoid product transmission problems cansed by irregular installing.