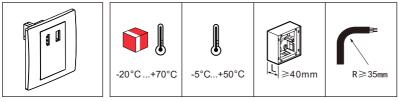

OHDMI socket product transmission distance shall not exceed 15M.

• The following connectors with standard plugs shall not have a bending radias less than 35mm.

Product rear view