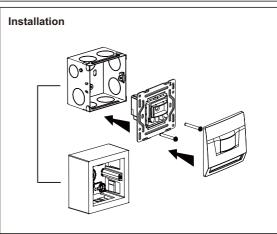

## ▲ Safety instructions

(B) (A) (IE) US) (SG)

This product should be installed in compliance with installation rules, preferably by a qualified electrician. Incorrect installation and/or incorrect use can lead to risk of electric shock or fire.

Before carrying out the installation, read the instructions and take account of the product's specific mounting location. Do not open up, dismantle, alter or modify the device except where specifically required to do so by the instructions.

All Legrand products must be opened and repaired exclusively by personnel trained and approved by Legrand. Any unauthorised opening or repair completely cancels all liabilities and the rights to replacement and guarantees.

Use only Legrand brand accessories.