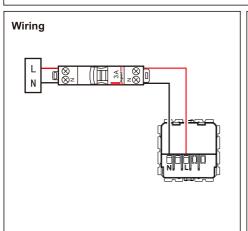

## ▲ Safety instructions

(B) (A) (IE) US) (SG)

This product should be installed in compliance with installation rules, preferably by a qualified electrician. Incorrect installation and/or incorrect use can lead to risk of electric shock or fire.

Before carrying out the installation, read the instructions and take account of the product's specific mounting location. Do not open up, dismantle, alter or modify the device except where specifically required to do so by the instructions.

All Legrand products must be opened and repaired exclusively by personnel trained and approved by Legrand. Any unauthorised opening or repair completely cancels all liabilities and the rights to replacement and guarantees.

Use only Legrand brand accessories.