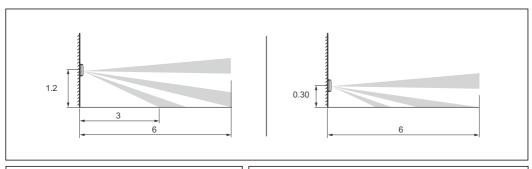

## ▲ Safety instructions

(B) (A) (IE) US) (SG)

This product should be installed in compliance with installation rules, preferably by a qualified electrician. Incorrect installation and/or incorrect use can lead to risk of electric shock or fire.

Before carrying out the installation, read the instructions and take account of the product's specific mounting location. Do not open up, dismantle, alter or modify the device except where specifically required to do so by the instructions.

All Legrand products must be opened and repaired exclusively by personnel trained and approved by Legrand. Any unauthorised opening or repair completely cancels all liabilities and the rights to replacement and guarantees.

Use only Legrand brand accessories.