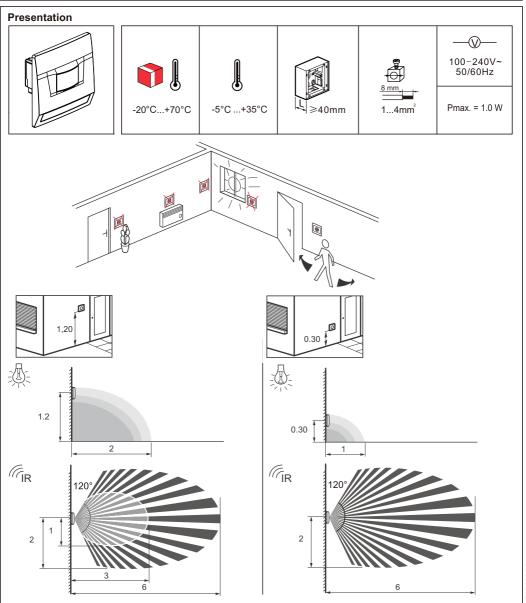

## ▲ Safety instructions

(B) (A) (IE) US) (SG)

This product should be installed in compliance with installation rules, preferably by a qualified electrician. Incorrect installation and/or incorrect use can lead to risk of electric shock or fire.

Before carrying out the installation, read the instructions and take account of the product's specific mounting location. Do not open up, dismantle, alter or modify the device except where specifically required to do so by the instructions.

All Legrand products must be opened and repaired exclusively by personnel trained and approved by Legrand. Any unauthorised opening or repair completely cancels all liabilities and the rights to replacement and guarantees.

Use only Legrand brand accessories.