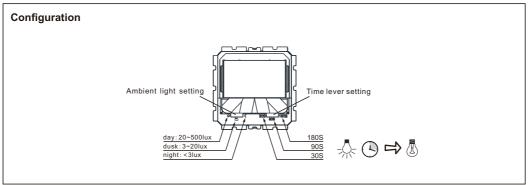

## ▲ Safety instructions

(B) (A) (IE) US) (SG)

This product should be installed in compliance with installation rules, preferably by a qualified electrician. Incorrect installation and/or incorrect use can lead to risk of electric shock or fire.

Before carrying out the installation, read the instructions and take account of the product's specific mounting location. Do not open up, dismantle, alter or modify the device except where specifically required to do so by the instructions.

All Legrand products must be opened and repaired exclusively by personnel trained and approved by Legrand. Any unauthorised opening or repair completely cancels all liabilities and the rights to replacement and guarantees.

Use only Legrand brand accessories.