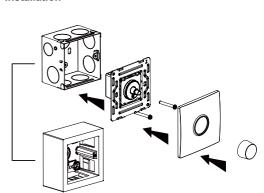

incorrect use can lead to risk of electric shock or fire.

Before carrying out the installation, read the instructions and take account of the product's specific mounting location.

Do not open up, dismantle, alter or modify the device except where specifically required to do so by the instructions. All Legrand products must be opened and repaired exclusively by personnel trained and approved by Legrand. Any unauthorised opening or repair completely cancels all liabilities and the rights to replacement and guarantees.

Use only Legrand brand accessories.

### Presentation





-20°C...+70°C



-5°C...+35°C



Switch potentiometer Angle: 300°



≥40mm





200~240VAC 50/60Hz

## Wiring



(The maximun number of loads that can be connected in parallel for one product is 5.)

# Installation



# Operation

Turn off — Turn on



#### 5 speeds