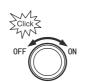

lectric shock or fire.

Before carrying out the installation, read the instructions and take account of the product's specific mounting location.

Do not open up, dismantle, alter or modify the device except where specifically required to do so by the instructions. All Legrand products must be opened and repaired exclusively by personnel trained and approved by Legrand. Any unauthorised opening or repair completely cancels all liabilities and the rights to replacement and guarantees.

Use only Legrand brand accessories.

### Presentation





-20°C...+70°C



-5°C...+35°C



Switch potentiometer Angle: 300°



≥40mm





200~240VAC 50/60Hz

## Wiring



(The maximun number of loads that can be connected in parallel for one product is 5.)

# Installation



# Operation

Turn off — Turn on



#### 5 speeds