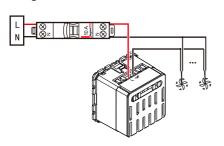

## Wiring

(The maximun number of loads that can be connected in parallel for one product is 5.)