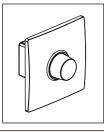

### Presentation

-20°C...+70°C

-5°C...+35°C

Switch potentiometer Angle: 300°

≥40mm

200~240VAC 50/60Hz