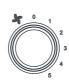

### Presentation

-20°C...+70°C

-5°C...+35°C

Switch potentiometer Angle: 300°

≥40mm

200~240VAC 50/60Hz

#### 5 speeds