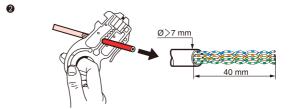

This product should be installed in compliance with installation rules, preferably by a qualified electrician. Incorrect installation and/or incorrect use can lead to risk of electric shock or fire.

Before carrying out the installation, read the instructions and take account of the product's specific mounting location.

Do not open up, dismantle, alter or modify the device except where specifically required to do so by the instructions.

All Legrand products must be opened and repaired exclusively by personnel trained and approved by Legrand. Any unauthorised opening or repair completely cancels all liabilities and the rights to replacement and guarantees. Use only Legrand brand accessories.

## Presentation





-20°C...+70°C









4 White/orange 5 White/blue 6 White/green



0









## Installation