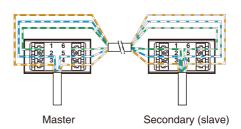

his product should be installed in compliance with installation rules, preferably by a qualified electrician. Incorrect installation and/or incorrect use can lead to risk of electric shock or fire.

Before carrying out the installation, read the instructions and take account of the product's specific mounting location.

Do not open up, dismantle, alter or modify the device except where specifically required to do so by the instructions.

All Legrand products must be opened and repaired exclusively by personnel trained and approved by Legrand. Any unauthorised opening or repair completely cancels all liabilities and the rights to replacement and guarantees. Use only Legrand brand accessories.

## Presentation





-20°C...+70°C









4 White/orange 5 White/blue 6 White/green



0









## Installation