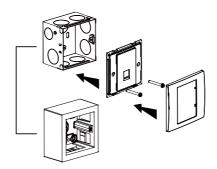

be installed in compliance with installation rules, preferably by a qualified electrician. Incorrect installation and/or incorrect use can lead to risk of electric shock or fire.

Before carrying out the installation, read the instructions and take account of the product's specific mounting location.

Do not open up, dismantle, alter or modify the device except where specifically required to do so by the instructions.

All Legrand products must be opened and repaired exclusively by personnel trained and approved by Legrand. Any unauthorised opening or repair completely cancels all liabilities and the rights to replacement and guarantees. Use only Legrand brand accessories.

## Presentation





-20°C...+70°C









4 White/orange 5 White/blue 6 White/green



0









## Installation