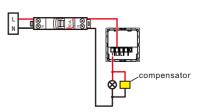

## Wiring

• Wire the connected switch.

Some times, the leakage current will cause the ghost flash, please connect the compensator.