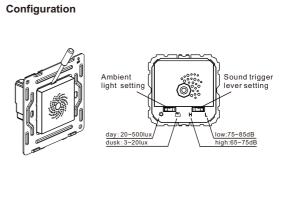

## Presentation

| -20°C+70°C | -5°C+35°C | ≥40mm | —————————————————————————————————————                                                                                                                                                                                                                                                                                                                                                                                                                                                                                                                                                                                                                                                                                                                                                                                                                                                                                                                                                                                                                                                                                                                                                                                                                                                                                                                                                                                                                                                                                                                                                                                                                                                                                                                                                                                                                                                                                                                                                                                                                                                                                          | 8 mm<br>1 4 mm <sup>2</sup> |
|------------|-----------|-------|--------------------------------------------------------------------------------------------------------------------------------------------------------------------------------------------------------------------------------------------------------------------------------------------------------------------------------------------------------------------------------------------------------------------------------------------------------------------------------------------------------------------------------------------------------------------------------------------------------------------------------------------------------------------------------------------------------------------------------------------------------------------------------------------------------------------------------------------------------------------------------------------------------------------------------------------------------------------------------------------------------------------------------------------------------------------------------------------------------------------------------------------------------------------------------------------------------------------------------------------------------------------------------------------------------------------------------------------------------------------------------------------------------------------------------------------------------------------------------------------------------------------------------------------------------------------------------------------------------------------------------------------------------------------------------------------------------------------------------------------------------------------------------------------------------------------------------------------------------------------------------------------------------------------------------------------------------------------------------------------------------------------------------------------------------------------------------------------------------------------------------|-----------------------------|
| ((10)      | *         |       | The state of the s |                             |
| Sound      | day/dusk  | 30S   | high/low                                                                                                                                                                                                                                                                                                                                                                                                                                                                                                                                                                                                                                                                                                                                                                                                                                                                                                                                                                                                                                                                                                                                                                                                                                                                                                                                                                                                                                                                                                                                                                                                                                                                                                                                                                                                                                                                                                                                                                                                                                                                                                                       |                             |