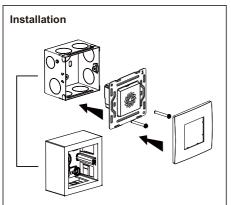

## Presentation

| -20°C+70°C | -5°C+35°C | ≥40mm | —————————————————————————————————————                                                                                                                                                                                                                                                                                                                                                                                                                                                                                                                                                                                                                                                                                                                                                                                                                                                                                                                                                                                                                                                                                                                                                                                                                                                                                                                                                                                                                                                                                                                                                                                                                                                                                                                                                                                                                                                                                                                                                                                                                                                                                          | 8 mm<br>1 4 mm <sup>2</sup> |
|------------|-----------|-------|--------------------------------------------------------------------------------------------------------------------------------------------------------------------------------------------------------------------------------------------------------------------------------------------------------------------------------------------------------------------------------------------------------------------------------------------------------------------------------------------------------------------------------------------------------------------------------------------------------------------------------------------------------------------------------------------------------------------------------------------------------------------------------------------------------------------------------------------------------------------------------------------------------------------------------------------------------------------------------------------------------------------------------------------------------------------------------------------------------------------------------------------------------------------------------------------------------------------------------------------------------------------------------------------------------------------------------------------------------------------------------------------------------------------------------------------------------------------------------------------------------------------------------------------------------------------------------------------------------------------------------------------------------------------------------------------------------------------------------------------------------------------------------------------------------------------------------------------------------------------------------------------------------------------------------------------------------------------------------------------------------------------------------------------------------------------------------------------------------------------------------|-----------------------------|
| ((10)      | *         |       | The state of the s |                             |
| Sound      | day/dusk  | 30S   | high/low                                                                                                                                                                                                                                                                                                                                                                                                                                                                                                                                                                                                                                                                                                                                                                                                                                                                                                                                                                                                                                                                                                                                                                                                                                                                                                                                                                                                                                                                                                                                                                                                                                                                                                                                                                                                                                                                                                                                                                                                                                                                                                                       |                             |