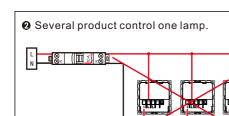

## Wiring

• Wire the connected switch.

Some times, the leakage current will cause the ghost flash, please connect the compensator.