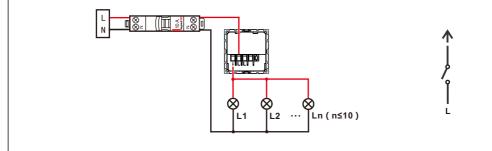

## Wiring

• Wire the connected switch.

Some times, the leakage current will cause the ghost flash, please connect the compensator.