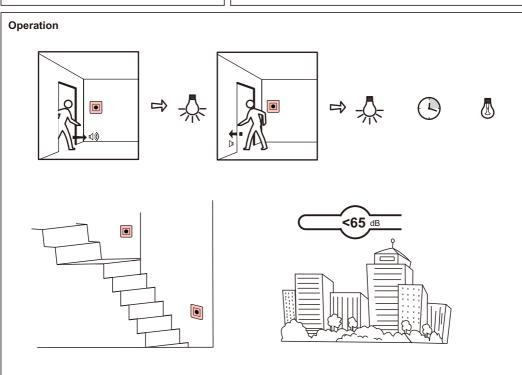

## Presentation

| -20°C+70°C | -5°C+35°C | ≥40mm | —————————————————————————————————————                                                                                                                                                                                                                                                                                                                                                                                                                                                                                                                                                                                                                                                                                                                                                                                                                                                                                                                                                                                                                                                                                                                                                                                                                                                                                                                                                                                                                                                                                                                                                                                                                                                                                                                                                                                                                                                                                                                                                                                                                                                                                          | 8 mm<br>1 4 mm <sup>2</sup> |
|------------|-----------|-------|--------------------------------------------------------------------------------------------------------------------------------------------------------------------------------------------------------------------------------------------------------------------------------------------------------------------------------------------------------------------------------------------------------------------------------------------------------------------------------------------------------------------------------------------------------------------------------------------------------------------------------------------------------------------------------------------------------------------------------------------------------------------------------------------------------------------------------------------------------------------------------------------------------------------------------------------------------------------------------------------------------------------------------------------------------------------------------------------------------------------------------------------------------------------------------------------------------------------------------------------------------------------------------------------------------------------------------------------------------------------------------------------------------------------------------------------------------------------------------------------------------------------------------------------------------------------------------------------------------------------------------------------------------------------------------------------------------------------------------------------------------------------------------------------------------------------------------------------------------------------------------------------------------------------------------------------------------------------------------------------------------------------------------------------------------------------------------------------------------------------------------|-----------------------------|
| ((10)      | *         |       | The state of the s |                             |
| Sound      | day/dusk  | 30S   | high/low                                                                                                                                                                                                                                                                                                                                                                                                                                                                                                                                                                                                                                                                                                                                                                                                                                                                                                                                                                                                                                                                                                                                                                                                                                                                                                                                                                                                                                                                                                                                                                                                                                                                                                                                                                                                                                                                                                                                                                                                                                                                                                                       |                             |