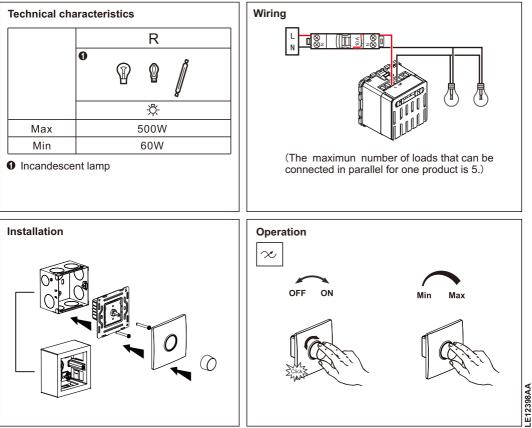

## ▲ Safety instructions

This product should be installed in compliance with installation rules, preferably by a qualified electrician. Incorrect installation and/or incorrect use can lead to risk of electric shock or fire.

Before carrying out the installation, read the instructions and take account of the product's specific mounting location. Do not open up, dismantle, alter or modify the device except where specifically required to do so by the instructions. All Legrand products must be opened and repaired exclusively by personnel trained and approved by Legrand. Any unauthorised opening or repair completely cancels all liabilities and the rights to replacement and guarantees. Use only Legrand brand accessories.







(GB (CA) (IN) (E) US (SG)