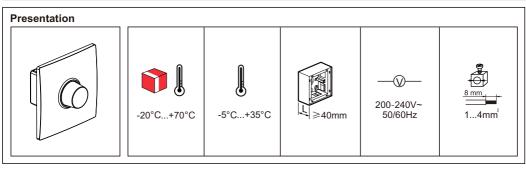

## ▲ Safety instructions

This product should be installed in compliance with installation rules, preferably by a qualified electrician. Incorrect installation and/or incorrect use can lead to risk of electric shock or fire.

Before carrying out the installation, read the instructions and take account of the product's specific mounting location. Do not open up, dismantle, alter or modify the device except where specifically required to do so by the instructions. All Legrand products must be opened and repaired exclusively by personnel trained and approved by Legrand. Any unauthorised opening or repair completely cancels all liabilities and the rights to replacement and guarantees. Use only Legrand brand accessories.







(GB (CA) (IN) (E) US (SG)