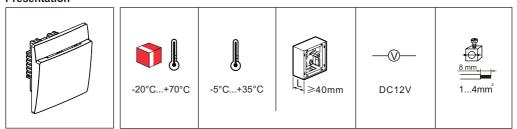

## Presentation

For normal keycard switch, use normal card.

For RF keycard switch, the card should comply with ISO-14443A protocol(Mifare\_UltraLight; Mifare\_One\_S50;Mifare\_One\_S70;Mifare\_Pro; Mifare\_DESFire and so on) Size:85.5mmX54mm