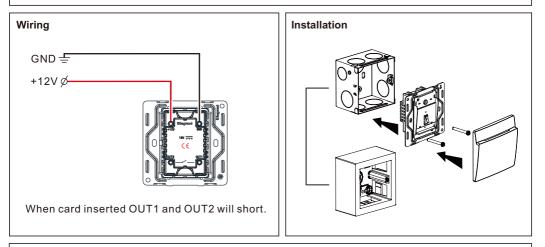

## Operation

Insert card into the slot and then power on(The card is not included in the KeyCard Switch RFID product); Remove this card, then the power will be off after about 30 seconds.