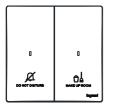

## ▲ Safety instructions

2 810 45xx yy

Make up room

Do not distrub

L \_ 2

AI

N

L

## Operation Bedroom <

If both button are pressed simultaneously, priority is given to the  $\, \langle \! \! \langle \, {\rm Do} \, {\rm not} \, {\rm disturb} \, \! \! \, \rangle \! \! \rangle$  call

Bedroom

If both button are not pressed, only door bell work.

Corridor