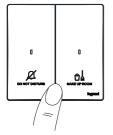

## ▲ Safety instructions

2 810 45xx yy

Make up room

Do not distrub

L \_ 2

AI

N

L

## Operation Bedroom <

If both button are pressed simultaneously, priority is given to the  $\, \langle \! \! \langle \, {\rm Do} \, {\rm not} \, {\rm disturb} \, \! \! \, \rangle \! \! \rangle$  call

Bedroom

If both button are not pressed, only door bell work.

Corridor