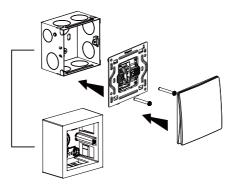

with installation rules, preferably by a qualified electrician. Incorrect installation and/or incorrect use can lead to risk of electric shock or fire.

Before carrying out the installation, read the instructions and take account of the product's specific mounting location.

Do not open up, dismantle, alter or modify the device except where specifically required to do so by the instructions.

All Legrand products must be opened and repaired exclusively by personnel trained and approved by Legrand. Any unauthorised opening or repair completely cancels all liabilities and the rights to replacement and guarantees.

Use only Legrand brand accessories.

#### Presentation













# **Technical characteristics**

Rated voltage: 250V~ Rated current: 16AX/20AX

### Wiring



## Installation