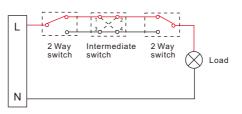

alled in compliance with installation rules, preferably by a qualified electrician. Incorrect installation and/or incorrect use can lead to risk of electric shock or fire.

Before carrying out the installation, read the instructions and take account of the product's specific mounting location.

Do not open up, dismantle, alter or modify the device except where specifically required to do so by the instructions.

All Legrand products must be opened and repaired exclusively by personnel trained and approved by Legrand. Any unauthorised opening or repair completely cancels all liabilities and the rights to replacement and guarantees.

Use only Legrand brand accessories.

#### Presentation













# **Technical characteristics**

Rated voltage: 250V~ Rated current: 16AX/20AX

### Wiring



## Installation