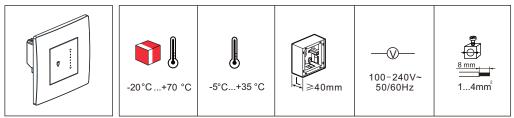

## **Technical characteristics**

|               | R L      |                         | - | C/L             |             |                  | С                | L                |
|---------------|----------|-------------------------|---|-----------------|-------------|------------------|------------------|------------------|
|               | ❶<br>ௐௐⅉ | <b>2</b><br>↓<br>↓<br>♥ | e | €<br>+<br>₹/₽/ቧ | G           | O<br>Dimmable    | Dimmable<br>LED  |                  |
|               | \$       |                         |   |                 |             | 120              |                  |                  |
| 240V~<br>50Hz | 5300 W   | 5<br>300 VA             |   | 5<br>300 VA     | 5<br>200 VA | 575 W<br><= 10 x | 5200W<br><= 10 x | 575 W<br><= 10 x |
| 100V~<br>60Hz | 5150 W   | 5<br>150 VA             |   | 5<br>150 VA     | 5<br>100 VA | 537 W<br><= 10 x | 5100W<br><= 10 x | 537 W<br><= 10 x |

Incandescent lamp

**2** Iron core transformer for extra low-voltage incandescent lamps(e.g.halogen)

Inductive ballast fluorescent lamp with compensator

G Electronic step-down converter for extra low-voltage incandescent /fluorescent lamps • Fluorescent lamp O Dimmer CFL Self-ballasted LED lamp