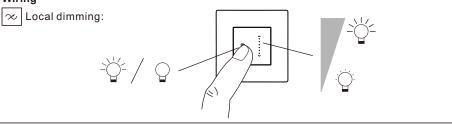

### Wiring

1

LE12388AA

<u>-%-</u>

-\\_\_\_\_\_\_enable

disable

-\\_\_C/R

L/R