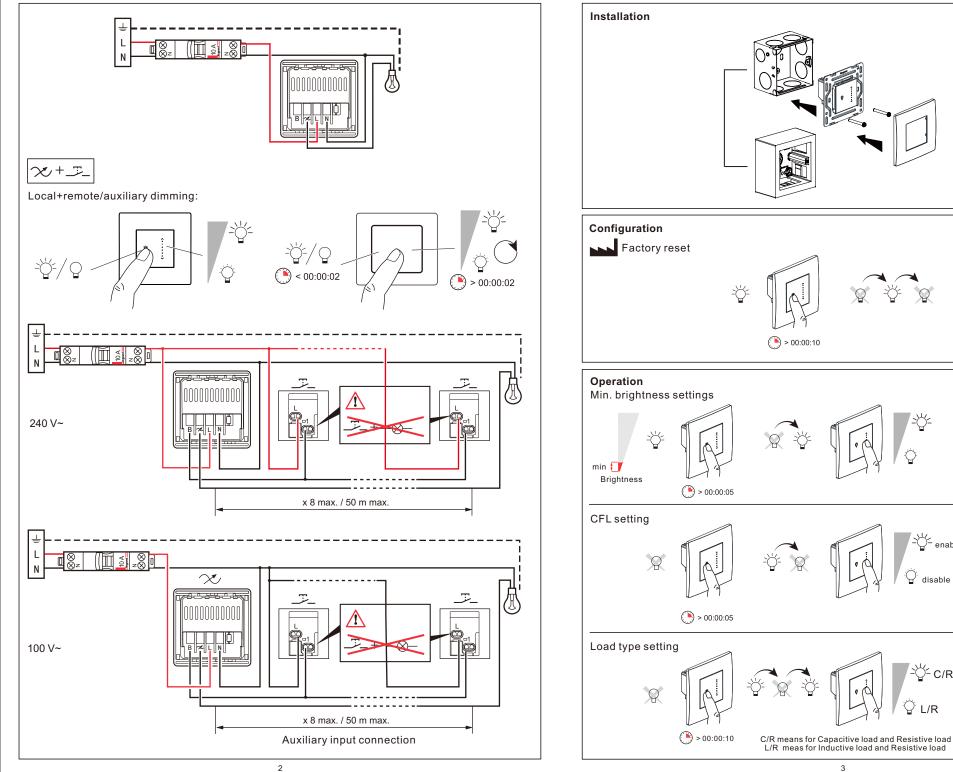

### Wiring

1

LE12388AA

<u>-%-</u>

-\\_\_\_\_\_\_enable

disable

-\\_\_C/R

L/R

Ċ

Q

Q

Q

> 00:00:05

> 00:00:05

> 00:00:05