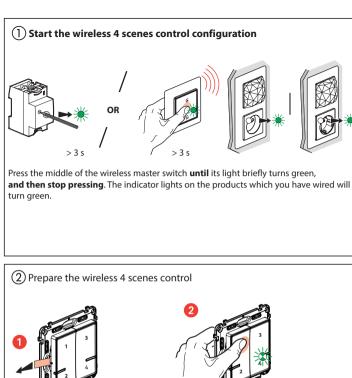

**Briefly** press one of the button of the wireless control to activate it. The indicator lights will flash green and then switch off.

The 2 indicator lights will flash green and then switch off. Your wireless control is ready.

## (3) Complete the configuration

To complete your installation, briefly press the configuration button of the **Control Modul** or in the middle of the **wireless master switch**.

All the indicator lights on the products switch off.