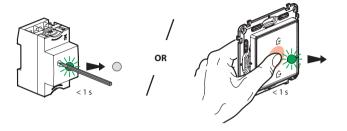

**Briefly** press one of the button of the wireless control to activate it. The indicator lights will flash green and then switch off.

The 2 indicator lights will flash green and then switch off. Your wireless control is ready.