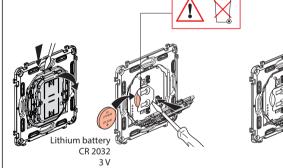

## **Battery replacement**

If the led flashes 3 times in red when pressing a button -> battery is low

The undersigned,