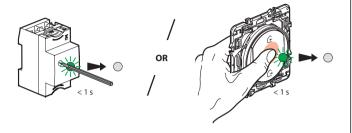

2 Prepare the wireless 4 scenes control

Remove the battery's protective strip

**Briefly** press one of the button of the wireless control to activate it. The indicator lights will flash green and then switch off.

The 2 indicator lights will flash green and then switch off. Your wireless control is ready.

Frequency bands: 2.4 - 2.4835 GHz Power level: < 100 mW