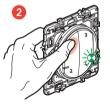

2 Prepare the wireless 4 scenes control

Remove the battery's protective strip

**Briefly** press one of the button of the wireless control to activate it. The indicator lights will flash green and then switch off.