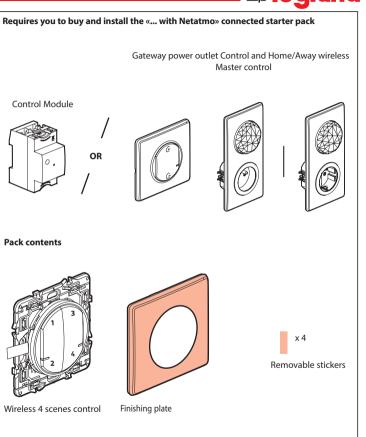

# (3) Complete the configuration

To complete your installation, briefly press the configuration button of the **Control Modul** or in the middle of the **wireless master switch**.

All the indicator lights on the products switch off.