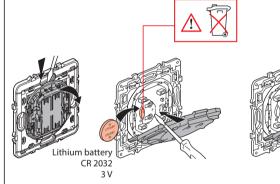

#### **Battery replacement**

If the led flashes 3 times in red when pressing a button -> battery is low