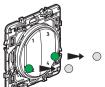

① Start the wireless 4 scenes control configuration

Press the middle of the wireless master switch **until** its light briefly turns green, **and then stop pressing**. The indicator lights on the products which you have wired will turn green.