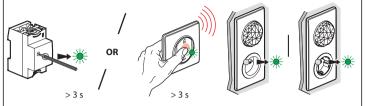

① Start the wireless 4 scenes control configuration

Press the middle of the wireless master switch **until** its light briefly turns green, **and then stop pressing**. The indicator lights on the products which you have wired will turn green.

2 Prepare the wireless 4 scenes control

Remove the battery's protective strip

**Briefly** press one of the button of the wireless control to activate it. The indicator lights will flash green and then switch off.

The 2 indicator lights will flash green and then switch off. Your wireless control is ready.

Frequency bands: 2.4 - 2.4835 GHz Power level: < 100 mW