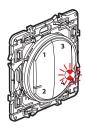

#### **Battery replacement**

If the led flashes 3 times in red when pressing a button -> battery is low