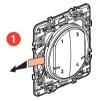

2 Prepare the wireless 4 scenes control

Remove the battery's protective strip

**Briefly** press one of the button of the wireless control to activate it. The indicator lights will flash green and then switch off.