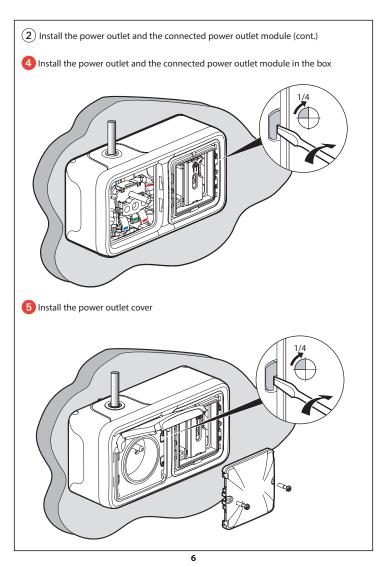

1 Necessary safety precautions

Remove the existing power outlet

Make sure that the power is off before continuing with the installation.

(2) Install the power outlet and the connected power outlet module