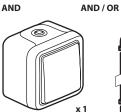

## Before you start: wiring precautions

To control a **power outlet**, only use the products:

Connected power outlet

Wireless switch

Wireless switches 1gang or 2 gang for all control points (not included in this pack)

x 1

Do not use: a connected switch (with dimmer option) to control a connected power outlet or a traditional power outlet.

2

(2) Install the power outlet and the connected power outlet module (cont.)

2 Install the membrane glands, the wires and fix the cover plate