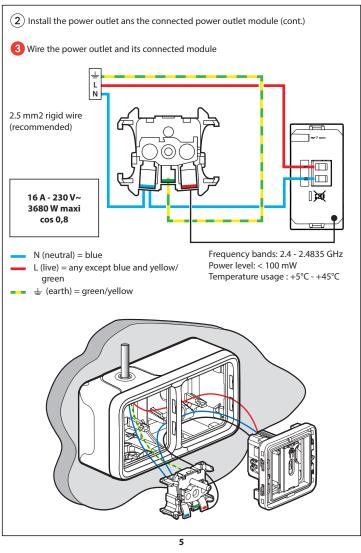

## Before you start: wiring precautions

To control a **power outlet**, only use the products:

Connected power outlet

Wireless switch

Wireless switches 1gang or 2 gang for all control points (not included in this pack)

x 1

Do not use: a connected switch (with dimmer option) to control a connected power outlet or a traditional power outlet.

2

(2) Install the power outlet and the connected power outlet module (cont.)

2 Install the membrane glands, the wires and fix the cover plate

The electrical protection must be 16 A

- 4 To add a connected product to your connected installation, you should follow the instructions:
- in the user guide in your connected starter pack
- in the Legrand Home + Control application (Settings/Add a new product section)
- or consult the user manual on legrand.fr