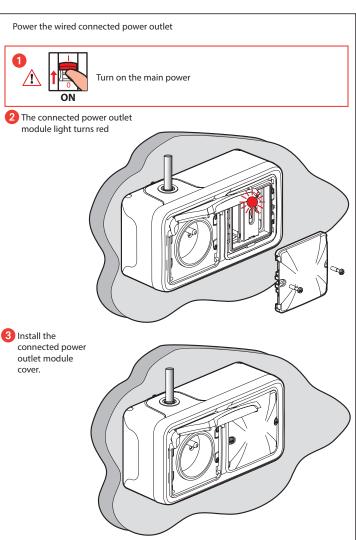

1 Necessary safety precautions

Remove the existing power outlet

Make sure that the power is off before continuing with the installation.

(2) Install the power outlet and the connected power outlet module