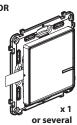

1 Necessary safety precautions

Remove the existing power outlet

Make sure that the power is off before continuing with the installation.

(2) Install the power outlet and the connected power outlet module

x 1

Do not use: a connected switch (with dimmer option) to control a connected power outlet or a traditional power outlet.

2

(2) Install the power outlet and the connected power outlet module (cont.)

2 Install the membrane glands, the wires and fix the cover plate