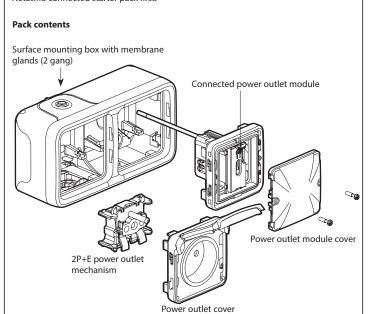

1 Necessary safety precautions

Remove the existing power outlet

Make sure that the power is off before continuing with the installation.

(2) Install the power outlet and the connected power outlet module

## Before you start: wiring precautions

To control a **power outlet**, only use the products:

Connected power outlet

Wireless switch

Wireless switches 1gang or 2 gang for all control points (not included in this pack)

x 1

Do not use: a connected switch (with dimmer option) to control a connected power outlet or a traditional power outlet.

2

(2) Install the power outlet and the connected power outlet module (cont.)

2 Install the membrane glands, the wires and fix the cover plate