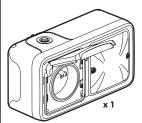

1 Necessary safety precautions

Remove the existing power outlet

Make sure that the power is off before continuing with the installation.

(2) Install the power outlet and the connected power outlet module

x 1

Do not use: a connected switch (with dimmer option) to control a connected power outlet or a traditional power outlet.

2

(2) Install the power outlet and the connected power outlet module (cont.)

2 Install the membrane glands, the wires and fix the cover plate