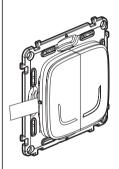

#### **Pack contents**

Double wireless lighting switch

Finishing plate

Removable stickers

Frequency bands: 2.4 - 2.4835 GHz Power level: < 100 mW

www.legrand.fr

LEGRAND - Pro and Consumer Service - BP 30076 87002 LIMOGES CEDEX FRANCE • www.legrand.com