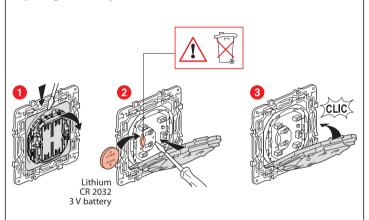

ith netamo.



This product controls only Valena Allure with Netatmo connected switches (with dimmer option), lighting micromodules, cable outlets and power outlets Valena Allure with netamo.

#### **Pack contents**







Double wireless lighting switch

Finishing plate

Removable stickers

Frequency bands: 2.4 - 2.4835 GHz Power level: < 100 mW



www.legrand.fr

LEGRAND - Pro and Consumer Service - BP 30076 87002 LIMOGES CEDEX FRANCE • www.legrand.com

#### Installing the double wireless lighting control

To pair the wireless control for lights and electrical devices with your connected installation, you should follow the instructions:

- in the Legrand Home + Control application (Settings/Add a new product section)
- or consult the user manual on legrand.fr

### Replacing the battery



### SIMPLIFIED **EU** DECLARATION OF CONFORMITY

The undersigned,

## Legrand

declares that the radio-electric equipment referred to in these instructions complies with directive 2014/53/EU.

The full text of the EU declaration of conformity is available on the following website:

www.legrandoc.com