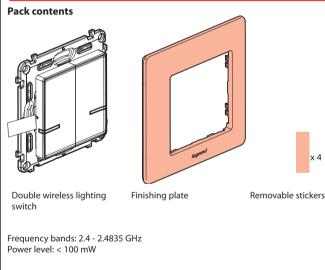

## **Double wireless lighting switch (peripheral)** 7 521 87 - 7 522 87 - 7 523 87

x 4

E11453AA

This pack is a connected accessory which requires you to buy and install the connected starter pack and Valena Life with Netatmo connected power outlets, switches (with dimmer option) and/or connected lighting micromodules first Valena Life with netamo.