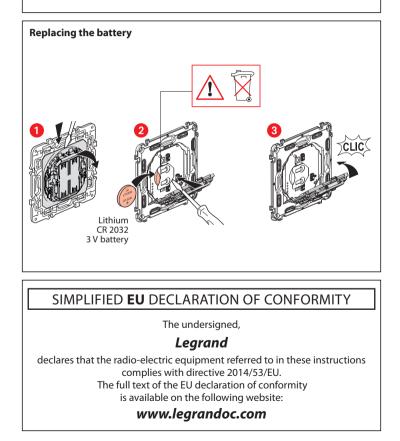

## Installing the double wireless lighting control

To pair the wireless control for lights and electrical devices with your connected installation, you should follow the instructions:

- in the Legrand Home + Control application (Settings/Add a new product section)
- or consult the user manual on legrand.fr