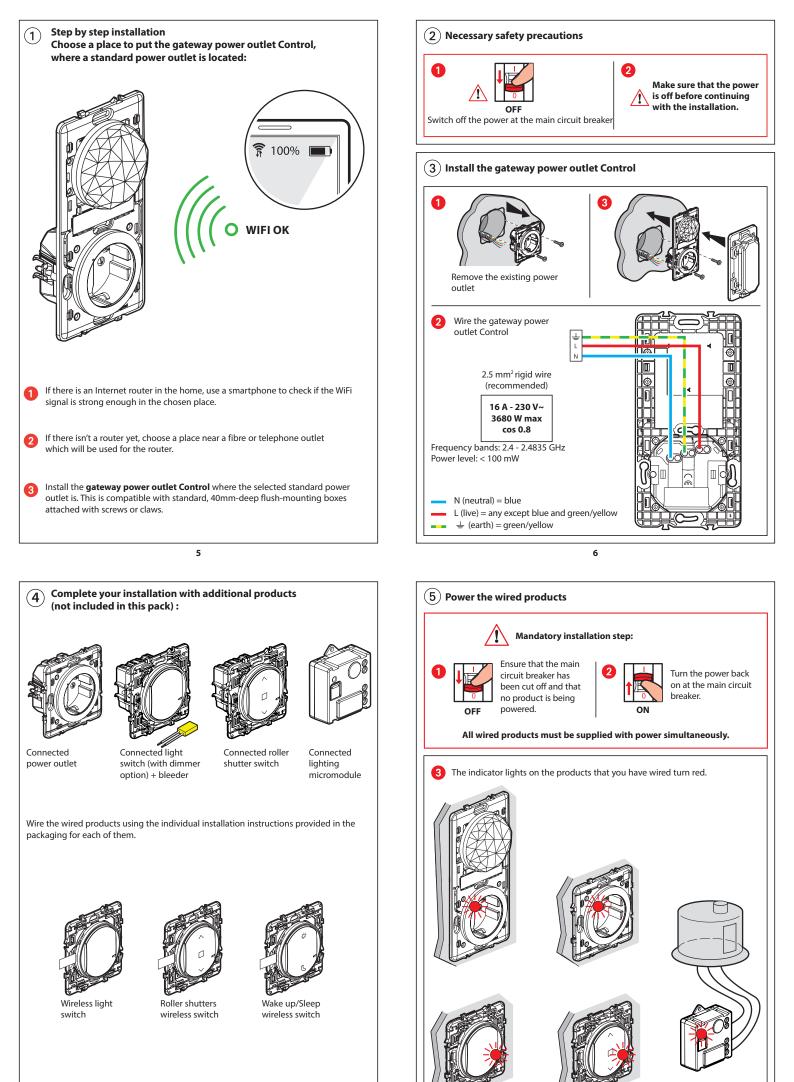

# (13) Install the finishing plates

Install the finishing plates on all of the products installed.

## (14) Download the application

Your installation is ready. You can download the **Legrand Home + Control** application to control your lighting, roller shutters and electrical devices remotely.

17

Your products are compatible with Apple HomeKit technology to control your connected home. This enables you, for example, to control your products with your voice using the Siri voice assistant on your iPhone, iPad, or iPod touch.