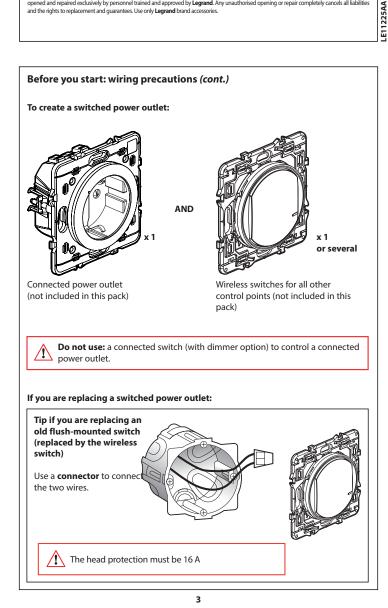

### Before you start: wiring precautions

If you plan to install two-way light switches or switched power outlets, read the following precautions:

To control a light with two or more switches, only use the products:

Connected lighting micromodule (not included in this pack)

You can keep the existing push buttons or replace them with wireless switches.

Do not use: a connected light switch (with dimmer option) to control a /!\ connected lighting micromodule.

The wireless switches will be installed later.

can apply predefined living scenarios : - Away : all lights are switched off.

- Home : all outlets go to ON.

You can also fix the wireless switch(es) permanently to the wall with screws.