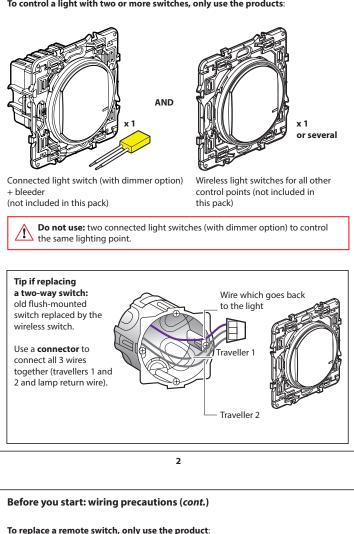

### Before you start: wiring precautions

If you plan to install two-way light switches or switched power outlets, read the following precautions:

To control a light with two or more switches, only use the products:

Connected lighting micromodule (not included in this pack)

You can keep the existing push buttons or replace them with wireless switches.

Do not use: a connected light switch (with dimmer option) to control a /!\ connected lighting micromodule.