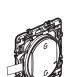

# (13) Install the finishing plates

Install the finishing plates on all of the products installed.