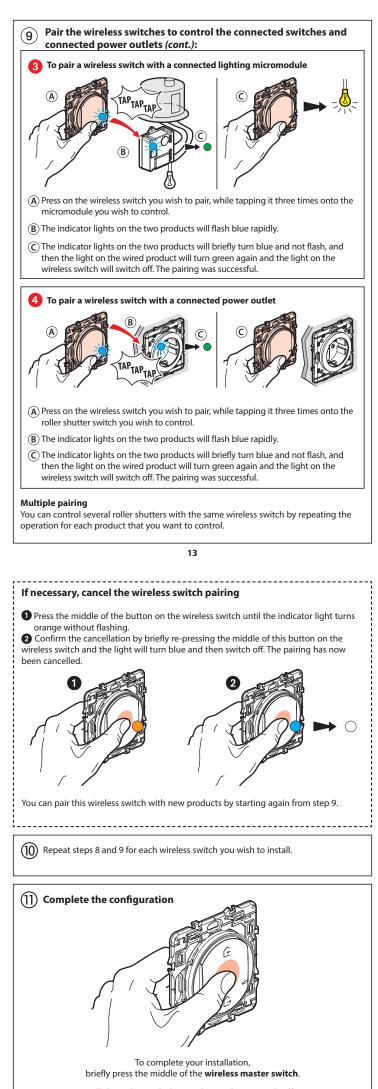

The wireless switches will be installed later.

can apply predefined living scenarios : - Away : all lights are switched off.

- Home : all outlets go to ON.

You can also fix the wireless switch(es) permanently to the wall with screws.