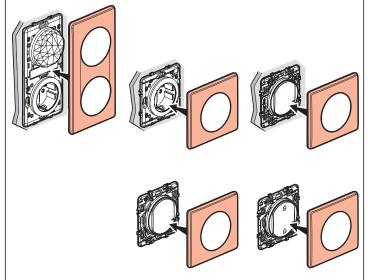

# (13) Install the finishing plates

Install the finishing plates on all of the products installed.