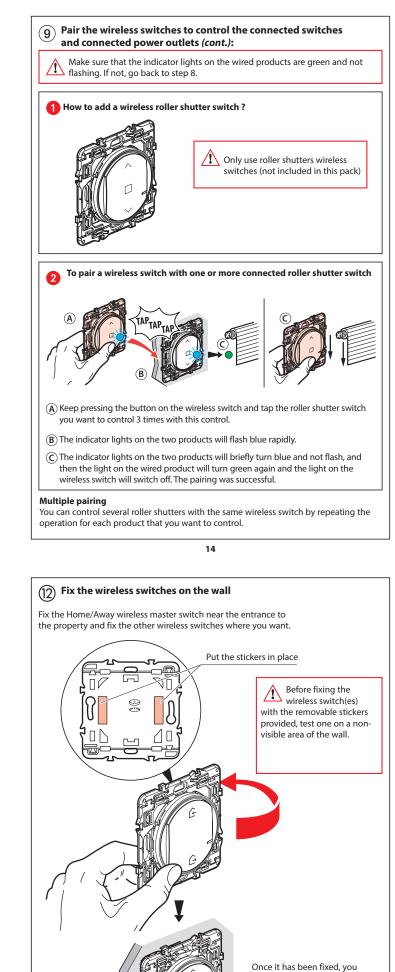

The wireless switches will be installed later.

can apply predefined living scenarios : - Away : all lights are switched off.

- Home : all outlets go to ON.

You can also fix the wireless switch(es) permanently to the wall with screws.