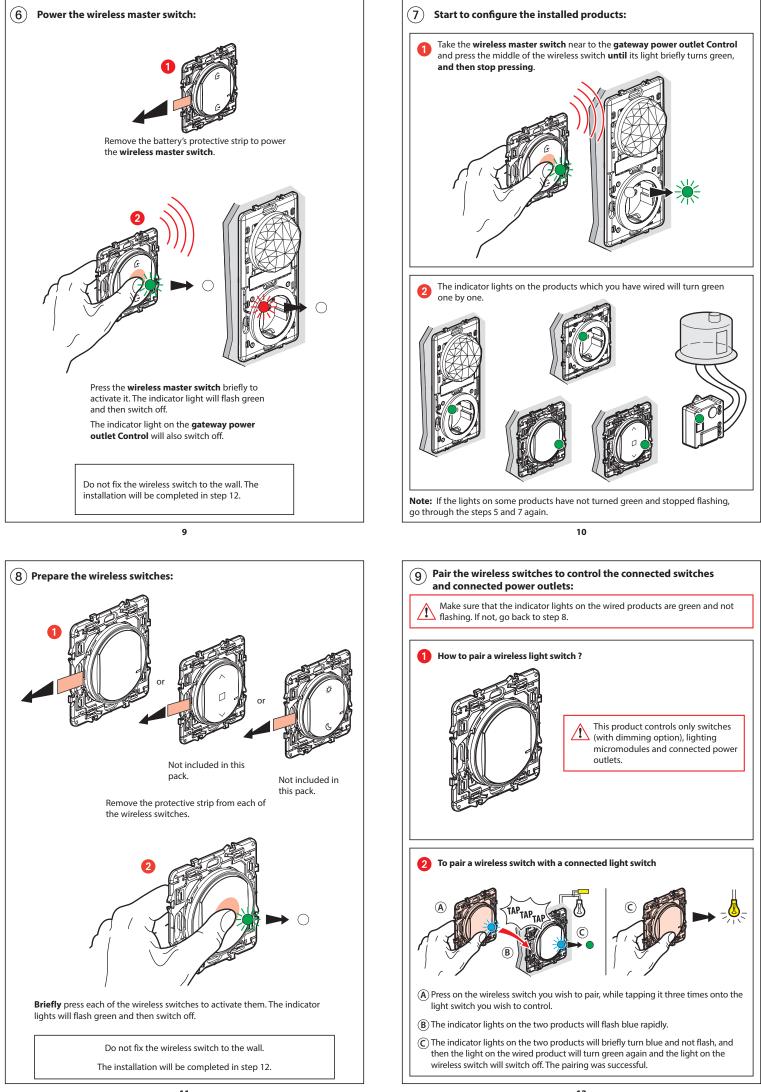

The wireless switches will be installed later.

can apply predefined living scenarios : - Away : all lights are switched off.

- Home : all outlets go to ON.

You can also fix the wireless switch(es) permanently to the wall with screws.