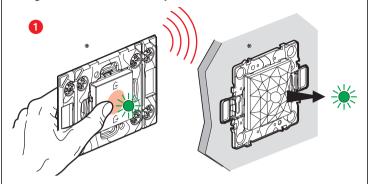

## Configure the connected mobile power outlet

Press the centre of the **wireless master switch** until the indicator lights up in green, release and the indicator will go off.

\*(not included in this pack)