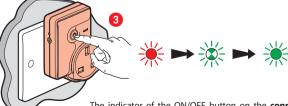

Connect the connected mobile power outlet

The indicator of the ON/OFF button on the **connected mobile power outlet** initially lights up in red.

Press the button until the indicator flashes in green, then wait for the indicator to light up steady in green: configuration is complete.