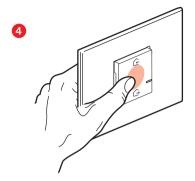

### Configure the connected mobile power outlet (continued)

**Short press on the wireless master switch** to finalise the installation. The indicator on the connected mobile power outlet goes off.

Open the **Legrand Home + Control application** and follow the instructions.