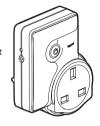

## Pack contents:

Connected mobile power outlet

13 A - 230 V~ 3000 W max.

Frequency bands: 2.4 - 2.4835 GHz Power level: < 100 mW

#### Before you start:

To control a connected mobile power outlet, only use the following products:

Connected mobile power outlet

x 1 or several

or several

Wireless switches (peripherals) for all control points (not included in this pack)