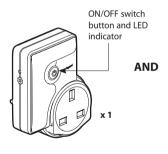

Connect the connected mobile power outlet

The indicator of the ON/OFF button on the **connected mobile power outlet** initially lights up in red.

Press the button until the indicator flashes in green, then wait for the indicator to light up steady in green: configuration is complete.