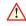

To plug a connected mobile power outlet into another connected mobile power outlet is forbidden