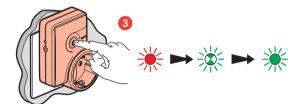

## Configure the connected mobile power outlet

Press the centre of the wireless master switch until

the indicator lights up in green, release and the indicator will go off

\*(not included in this pack)

The indicator of the ON/OFF button on the **connected mobile power outlet** initially lights up in red. Press the button until the indicator flashes in green, then wait for the indicator to light up steady in green: configuration is complete.