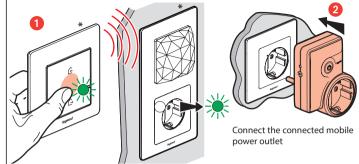

## Configure the connected mobile power outlet

Press the centre of the wireless master switch until

the indicator lights up in green, release and the indicator will go off

\*(not included in this pack)

The indicator of the ON/OFF button on the **connected mobile power outlet** initially lights up in red. Press the button until the indicator flashes in green, then wait for the indicator to light up steady in green: configuration is complete.

**Short press on the wireless master switch** to finalise the installation.

The indicator on the connected mobile power outlet goes off.

Open the **Legrand Home + Control application** and follow the instructions.