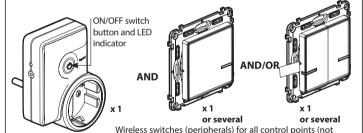

#### Before you start:

To control a power outlet, only use the following products:

Connected mobile power included in this pack) outlet