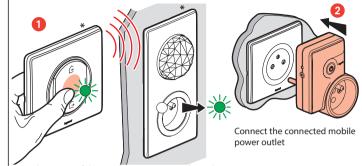

## Configure the connected mobile power outlet

Press the centre of the wireless master switch until

the indicator lights up in green, release and the indicator will go off

\*(not included in this pack)

The indicator of the ON/OFF button on the **connected mobile power outlet** initially lights up in red. Press the button until the indicator flashes in green, then wait for the indicator to light up steady in green: configuration is complete.

**Short press on the wireless master switch** to finalise the installation.

The indicator on the connected mobile power outlet goes off.

Open the **Legrand Home + Control application** and follow the instructions.