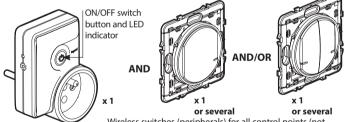

### Before you start:

To control a power outlet, only use the following products:

Wireless switches (peripherals) for all control points (not Connected mobile power included in this pack)

outlet