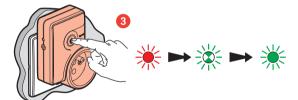

## Configure the connected mobile power outlet

Press the centre of the wireless master switch until

the indicator lights up in green, release and the indicator will go off

\*(not included in this pack)

The indicator of the ON/OFF button on the **connected mobile power outlet** initially lights up in red. Press the button until the indicator flashes in green, then wait for the indicator to light up steady in green: configuration is complete.