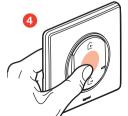

## Configure the connected mobile power outlet

Press the centre of the wireless master switch until

the indicator lights up in green, release and the indicator will go off

\*(not included in this pack)

The indicator of the ON/OFF button on the **connected mobile power outlet** initially lights up in red. Press the button until the indicator flashes in green, then wait for the indicator to light up steady in green: configuration is complete.