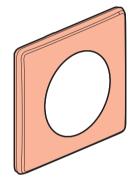

#### **Pack contents**

Double wireless lighting switch

Finishing plate

Removable stickers

Frequency bands: 2.4 - 2.4835 GHz Power level: < 100 mW

www.legrand.fr

LEGRAND - Pro and Consumer Service - BP 30076 87002 LIMOGES CEDEX FRANCE • www.legrand.com