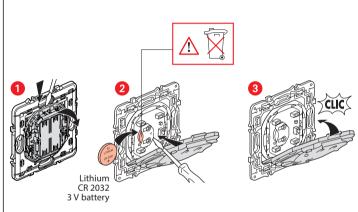

rst Céliane with Netatmo.



This product controls only Céliane with Netatmo connected switches (with dimmer option), lighting micromodules, cable outlets and power outlets Céliane with Netatmo.

#### **Pack contents**







Double wireless lighting switch

Finishing plate

Removable stickers

Frequency bands: 2.4 - 2.4835 GHz Power level: < 100 mW



www.legrand.fr

LEGRAND - Pro and Consumer Service - BP 30076 87002 LIMOGES CEDEX FRANCE • www.legrand.com

### Installing the double wireless lighting control

To pair the wireless control for lights and electrical devices with your connected installation, you should follow the instructions:

- in the Legrand Home + Control application (Settings/Add a new product section)
- or consult the user manual on legrand.fr

# Replacing the battery



## SIMPLIFIED **EU** DECLARATION OF CONFORMITY

The undersigned,

## Legrand

declares that the radio-electric equipment referred to in these instructions complies with directive 2014/53/EU.

The full text of the EU declaration of conformity is available on the following website:

www.legrandoc.com