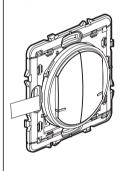

#### **Pack contents**

Double wireless lighting switch

Finishing plate

Removable stickers

Frequency bands: 2.4 - 2.4835 GHz Power level: < 100 mW

www.legrand.fr

LEGRAND - Pro and Consumer Service - BP 30076 87002 LIMOGES CEDEX FRANCE • www.legrand.com