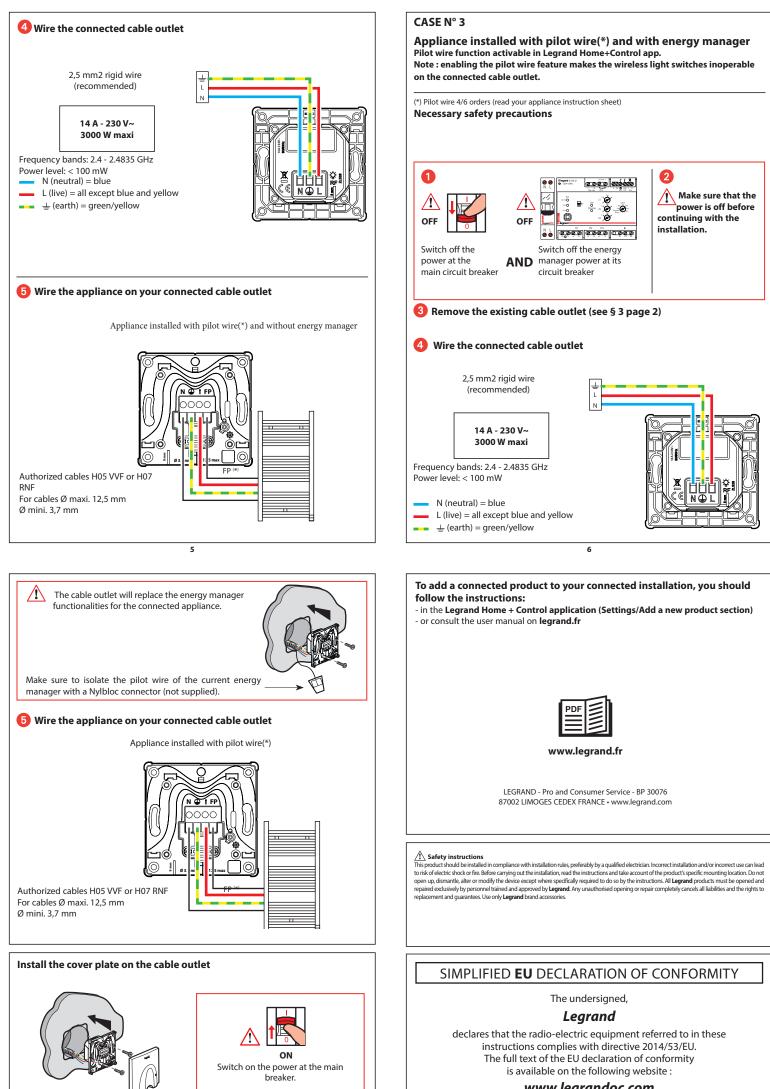

(\*) Pilot wire 4/6 orders (read your appliance instruction sheet) Necessary safety precautions