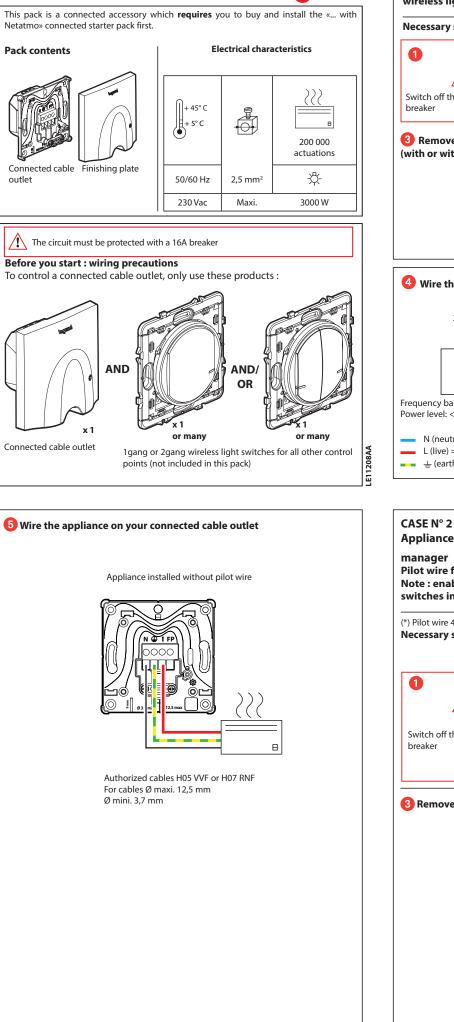

## **Connected cable outlet** 0 648 47/51/63/79/82/83/98

CASE N° 1 - Appliance installed without pilote wire (By default factory mode) Note : in that case, the connected cable outlet can be controlled by wireless light switches.