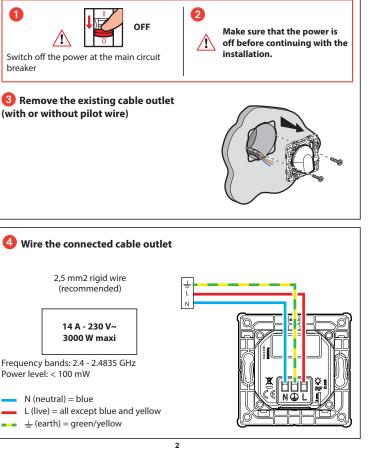

## 8 Remove the existing cable outlet

Remove the existing cable outlet

7

www.legrandoc.com