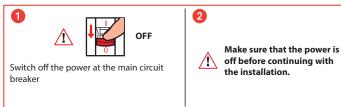

**Necessary safety precautions** 

Appliance installed with pilot wire(\*) and without energy

manager

Pilot wire function activable in Legrand Home+Control app. Note : enabling the pilot wire feature makes the wireless light switches inoperable on the connected cable outlet.