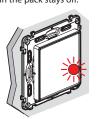

Press the wireless switch **briefly** to activate it. The indicator light will flash green and then turn permanently orange, then switch off.

The indicator light on the power outlet supplied in the pack goes off.

The controlled power outlet is now functional.