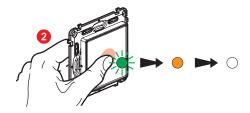

Press the wireless switch **briefly** to activate it. The indicator light will flash green and then turn permanently orange, then switch off.

The indicator light on the power outlet supplied in the pack goes off.