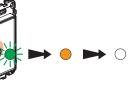

Press the wireless switch **briefly** to activate it. The indicator light will flash green and then turn permanently orange, then switch off.

The indicator light on the power outlet supplied in the pack goes off.