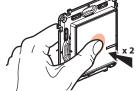

The indicator lights on the all products you have wired turn permanently orange one by one.

Complete the setup.

Briefly press the centre of one of the wireless switches twice.

Complete the setup.

Briefly press the centre of one of the wireless switches twice.