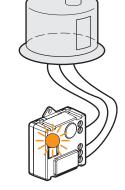

**OFF** Switch off the power at the main circuit breaker.

Make sure that the power is off before continuing with the installation.

Take the wireless switch included in this pack. Remove the protective strip from the battery to power up the switch.

Press the wireless switch **briefly** to activate it. The indicator light will flash green and then turn permanently orange, then switch off.

The indicator light on the power outlet supplied in the pack goes off.