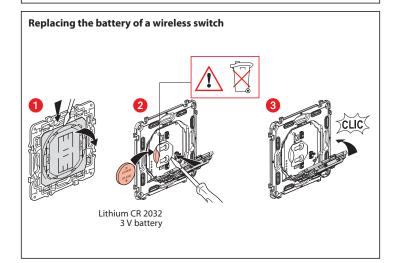

**OFF** Switch off the power at the main circuit breaker.

Make sure that the power is off before continuing with the installation.

Take the wireless switch included in this pack. Remove the protective strip from the battery to power up the switch.

Remove the protective strips from each of the wireless switches.

**Briefly** press each of the wireless switches to activate them. The indicator lights will flash green then light up permanently orange and then switch off.