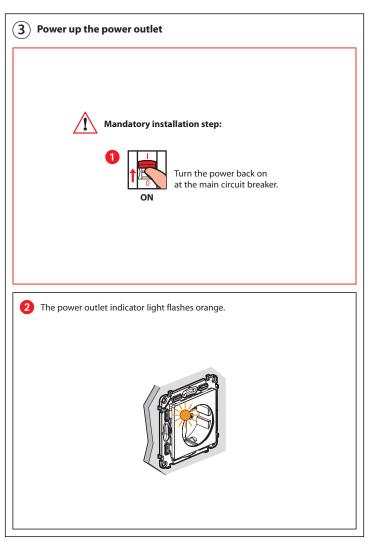

Press the wireless switch **briefly** to activate it. The indicator light will flash green and then turn permanently orange, then switch off.

The indicator light on the power outlet supplied in the pack goes off.

The controlled power outlet is now functional.