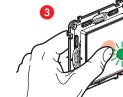

**OFF** Switch off the power at the main circuit breaker.

Make sure that the power is off before continuing with the installation.

Take the wireless switch included in this pack. Remove the protective strip from the battery to power up the switch.

Press the wireless switch **briefly** to activate it. The indicator light will flash green and then turn permanently orange, then switch off.

The indicator light on the power outlet supplied in the pack goes off.