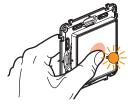

Press the wireless switch **briefly** to activate it. The indicator light will flash green and then turn permanently orange, then switch off.

The indicator light on the power outlet supplied in the pack goes off.