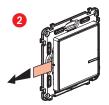

**OFF** Switch off the power at the main circuit breaker.

Make sure that the power is off before continuing with the installation.

Take the wireless switch included in this pack. Remove the protective strip from the battery to power up the switch.