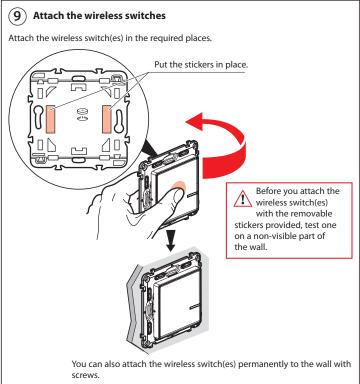

#### If you want to add one or more wireless switches, go straight to step 8.

#### (8) Install any additional wireless switches:

Press the button of the wireless switch already installed (it is included in the initial pack) in the centre, until its light briefly shines orange, then release.

Remove the protective strips from each of the wireless switches.

**Briefly** press each of the wireless switches to activate them. The indicator lights will flash green then light up permanently orange and then switch off.