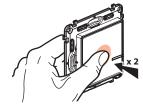

The indicator lights on the all products you have wired turn permanently orange one by one.

Complete the setup.

Briefly press the centre of one of the wireless switches twice.

Complete the setup.

Briefly press the centre of one of the wireless switches twice.