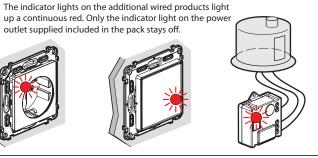

The indicator lights on the all products you have wired turn permanently orange one by one.

Complete the setup.

Briefly press the centre of one of the wireless switches twice.

#### All the indicator lights on the products switch off.

The centralised control system is now functional. Any one of your wireless switches now controls all your wired products.

Remove the protective strips from each of the wireless switches.

**Briefly** press each of the wireless switches to activate them. The indicator lights will flash green then light up permanently orange and then switch off.

Complete the setup.

Briefly press the centre of one of the wireless switches twice.