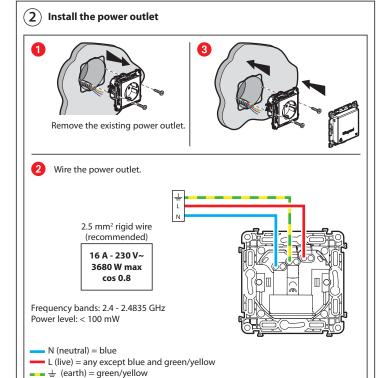

# (5) You want to add one or more wired products

Light switch + bleeder

Lighting micromodule

Wire the wired products using the individual user instructions provided in the packaging for each of them.

## (6) Power the wired products

ON

You must power all the wired products simultaneously.