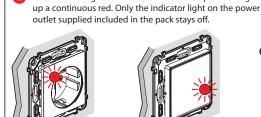

Press the wireless switch **briefly** to activate it. The indicator light will flash green and then turn permanently orange, then switch off.

The indicator light on the power outlet supplied in the pack goes off.