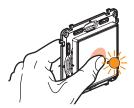

**OFF** Switch off the power at the main circuit breaker.

Make sure that the power is off before continuing with the installation.

Take the wireless switch included in this pack. Remove the protective strip from the battery to power up the switch.

Press the wireless switch **briefly** to activate it. The indicator light will flash green and then turn permanently orange, then switch off.

The indicator light on the power outlet supplied in the pack goes off.