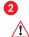

**OFF** Switch off the power at the main circuit breaker.

Make sure that the power is off before continuing with the installation.

Take the wireless switch included in this pack. Remove the protective strip from the battery to power up the switch.