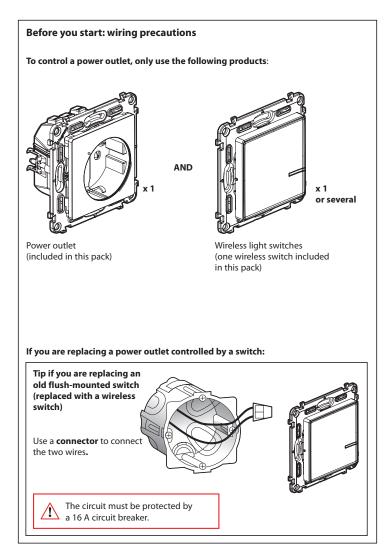

## Safety instructions This product should be installed

All Safety instructions
This product should be installed in compliance with installation rules, preferably by a qualified electrician. Incorrect installation and/or incorrect use can lead to risk of electric shock or fire. Before carrying out the installation, read the instructions and take account of the product's specific mounting location. Do not open up, dismantle, after or modify the device except where specifically required to do so by the instructions. All Legrand products must be opened and repaired exclusively by personnel trained and approved by Legrand. Any unauthorised opening or repair completely cancels all liabilities and the rights to replacement and guarantees. Use only Legrand brand accessories.

**OFF** Switch off the power at the main circuit breaker.

Make sure that the power is off before continuing with the installation.

Take the wireless switch included in this pack. Remove the protective strip from the battery to power up the switch.