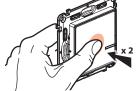

The indicator lights on the all products you have wired turn permanently orange one by one.

Complete the setup.

Briefly press the centre of one of the wireless switches twice.

Complete the setup.

Briefly press the centre of one of the wireless switches twice.