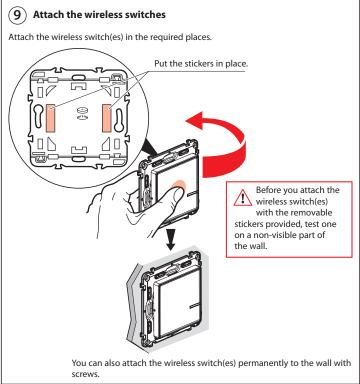

#### **Pack contents**

power outlet

wireless light switch

Site protection

Removable stickers Finishing plate

### If you want to add one or more wireless switches, go straight to step 8.

### (8) Install any additional wireless switches:

Press the button of the wireless switch already installed (it is included in the initial pack) in the centre, until its light briefly shines orange, then release.

Remove the protective strips from each of the wireless switches.

**Briefly** press each of the wireless switches to activate them. The indicator lights will flash green then light up permanently orange and then switch off.