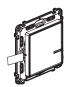

#### **Pack contents**

power outlet

wireless light switch

Site protection

Removable stickers Finishing plate

Take the wireless switch included in this pack. Remove the protective strip from the battery to power up the switch.

Press the wireless switch **briefly** to activate it. The indicator light will flash green and then turn permanently orange, then switch off.

Remove the protective strips from each of the wireless switches.

**Briefly** press each of the wireless switches to activate them. The indicator lights will flash green then light up permanently orange and then switch off.