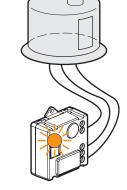

Take the wireless switch included in this pack. Remove the protective strip from the battery to power up the switch.

Press the wireless switch **briefly** to activate it. The indicator light will flash green and then turn permanently orange, then switch off.