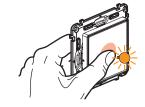

Take the wireless switch included in this pack. Remove the protective strip from the battery to power up the switch.

Press the wireless switch **briefly** to activate it. The indicator light will flash green and then turn permanently orange, then switch off.