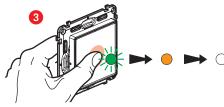

Make sure that the power is off before continuing with the installation.

(3) Power up the power outlet Mandatory installation step: Turn the power back on at the main circuit breaker. The power outlet indicator light flashes orange.

Take the wireless switch included in this pack. Remove the protective strip from the battery to power up the switch.

Press the wireless switch **briefly** to activate it. The indicator light will flash green and then turn permanently orange, then switch off.