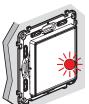

Make sure that the power is off before continuing with the installation.

(3) Power up the power outlet Mandatory installation step: Turn the power back on at the main circuit breaker. The power outlet indicator light flashes orange.

The indicator light on the power outlet supplied in the pack goes off.

The controlled power outlet is now functional.