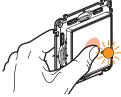

Make sure that the power is off before continuing with the installation.

(3) Power up the power outlet Mandatory installation step: Turn the power back on at the main circuit breaker. The power outlet indicator light flashes orange.