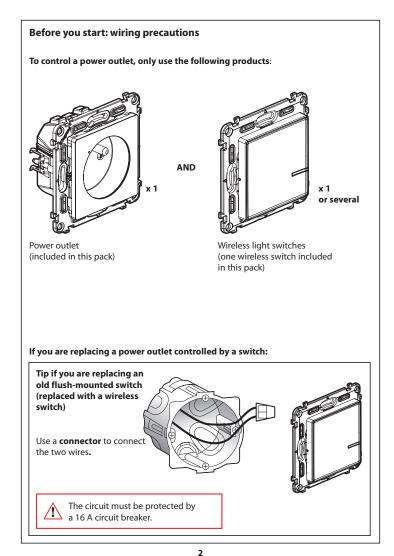

This pack enables you to create a switched power outlet in your home. You can complete this pack with the compatible products in the Valena Life with Netatmo range: power outlets, light switches, lighting micromodules and wireless light switches sold separately.

#### **Pack contents**

power outlet

wireless light switch

Site protection

Removable stickers Finishing plate