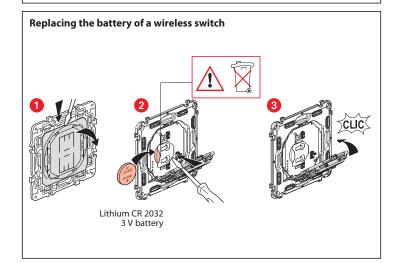

reless switches:

Press the button of the wireless switch already installed (it is included in the initial pack) in the centre, until its light briefly shines orange, then release.





Remove the protective strips from each of the wireless switches.



**Briefly** press each of the wireless switches to activate them. The indicator lights will flash green then light up permanently orange and then switch off.

Complete the setup.



Briefly press the centre of one of the wireless switches twice.

### All the indicator lights on the products switch off.

The centralised control system is now functional. Any one of your wireless switches now controls all your wired products.







### www.legrand.fr

LEGRAND - Pro and Consumer Service - BP 30076 87002 LIMOGES CEDEX FRANCE • www.legrand.com



# SIMPLIFIED **EU** DECLARATION OF CONFORMITY

The undersigned,

### Legrand

declares that the radio-electric equipment referred to in these instructions complies with directive 2014/53/EU. The full text of the EU declaration of conformity is available on the following website:

www.legrandoc.com