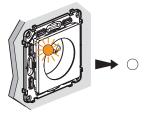

The indicator light on the power outlet supplied in the pack goes off.

The controlled power outlet is now functional.