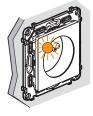

Make sure that the power is off before continuing with the installation.

(3) Power up the power outlet Mandatory installation step: Turn the power back on at the main circuit breaker. The power outlet indicator light flashes orange.