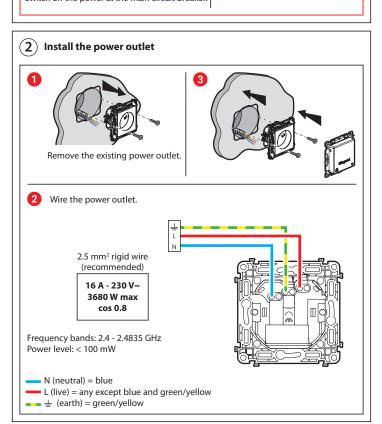

Make sure that the power is off before continuing with the installation.

(3) Power up the power outlet Mandatory installation step: Turn the power back on at the main circuit breaker. The power outlet indicator light flashes orange.