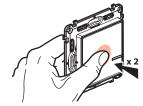

The indicator lights on the all products you have wired turn permanently orange one by one.

Complete the setup.

Briefly press the centre of one of the wireless switches twice.