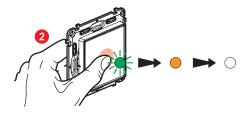

Take the wireless switch included in this pack. Remove the protective strip from the battery to power up the switch.

Press the wireless switch **briefly** to activate it. The indicator light will flash green and then turn permanently orange, then switch off.