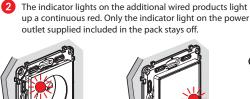

The indicator lights on the all products you have wired turn permanently orange one by one.

Complete the setup.

Briefly press the centre of one of the wireless switches twice.