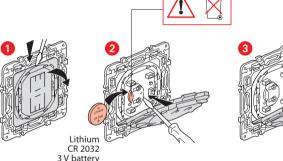

ected accessory which requires you to buy and install the connected starter pack and Valena Allure with Netatmo power outlets, switches and/or connected lighting micromodules first.

### Pack contents







Wake up/Sleep wireless switch

Finishing plate

Removable stickers

Frequency bands: 2.4 - 2.4835 GHz Power level: < 100 mW



www.legrand.fr

LEGRAND - Pro and Consumer Service - BP 30076 87002 LIMOGES CEDEX FRANCE • www.legrand.com

## Install the Wake up/Sleep wireless switch

To add the Wake up/Sleep wireless switch to your connected installation, you should follow the instructions:

- in the user guide in your connected starter pack
- in the Legrand Home + Control application (Settings/Add a new product section)
- or consult the user manual on legrand.fr

# Replacing the battery



# SIMPLIFIED **EU** DECLARATION OF CONFORMITY

The undersigned,

# Legrand

declares that the radio-electric equipment referred to in these instructions complies with directive 2014/53/EU.

The full text of the EU declaration of conformity is available on the following website:

www.legrandoc.com