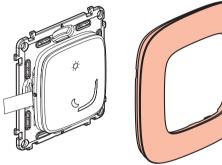

## Wake up/Sleep wireless switch

7 525 89 - 7 526 89 - 7 527 89 - 7 528 89 - 7 529 89

This pack is a connected accessory which requires you to buy and install the connected starter pack and Valena Allure with Netatmo power outlets, switches and/or connected lighting micromodules first.

### Pack contents

Wake up/Sleep wireless switch

Finishing plate

Removable stickers

Frequency bands: 2.4 - 2.4835 GHz Power level: < 100 mW

www.legrand.fr

LEGRAND - Pro and Consumer Service - BP 30076 87002 LIMOGES CEDEX FRANCE • www.legrand.com