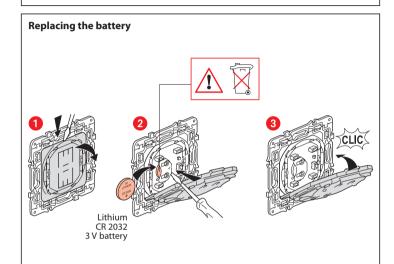

### Install the Home/Away wireless switch

To add the Home/Away wireless switch to your connected installation, you should follow the instructions:

- in the user guide in your connected starter pack
- in the Legrand Home + Control application (Settings/Add a new product section)
- or consult the user manual on **legrand.fr**