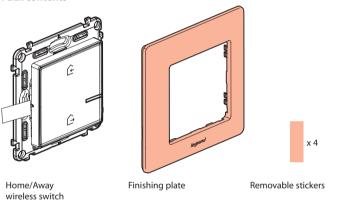

### **Pack contents**

Frequency bands: 2.4 - 2.4835 GHz Power level: < 100 mW

www.legrand.fr

LEGRAND - Pro and Consumer Service - BP 30076 87002 LIMOGES CEDEX FRANCE • www.legrand.com