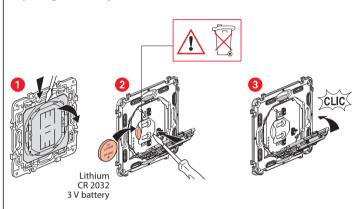

ore Valena Life with Netatmo connected switches for roller shutters first.



This product only controls Valena Life with Netatmo connected switches for roller shutters

#### Pack contents







Wireless roller shutters switch Finishing plate

Removable stickers

Frequency bands: 2.4 - 2.4835 GHz Power level: < 100 mW



www.legrand.fr

LEGRAND - Pro and Consumer Service - BP 30076 87002 LIMOGES CEDEX FRANCE • www.legrand.com

#### Install the wireless roller shutters switch

To pair the wireless roller shutters switch with your connected installation, you should follow the instructions:

- in the user guide in your connected starter pack
- in the Legrand Home + Control application (Settings/Add a new product section)
- or consult the user manual on legrand.fr

### Replacing the battery



# SIMPLIFIED **EU** DECLARATION OF CONFORMITY

The undersigned,

## Legrand

declares that the radio-electric equipment referred to in these instructions complies with directive 2014/53/EU. The full text of the EU declaration of conformity is available on the following website:

www.legrandoc.com