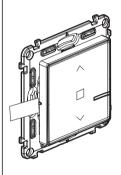

### Wireless roller shutters switch 7 521 91 - 7 522 91 - 7 523 91

This pack is a connected accessory which requires you to buy and install the connected starter pack and one or more Valena Life with Netatmo connected switches for roller shutters first.

This product only controls Valena Life with Netatmo connected switches for roller shutters