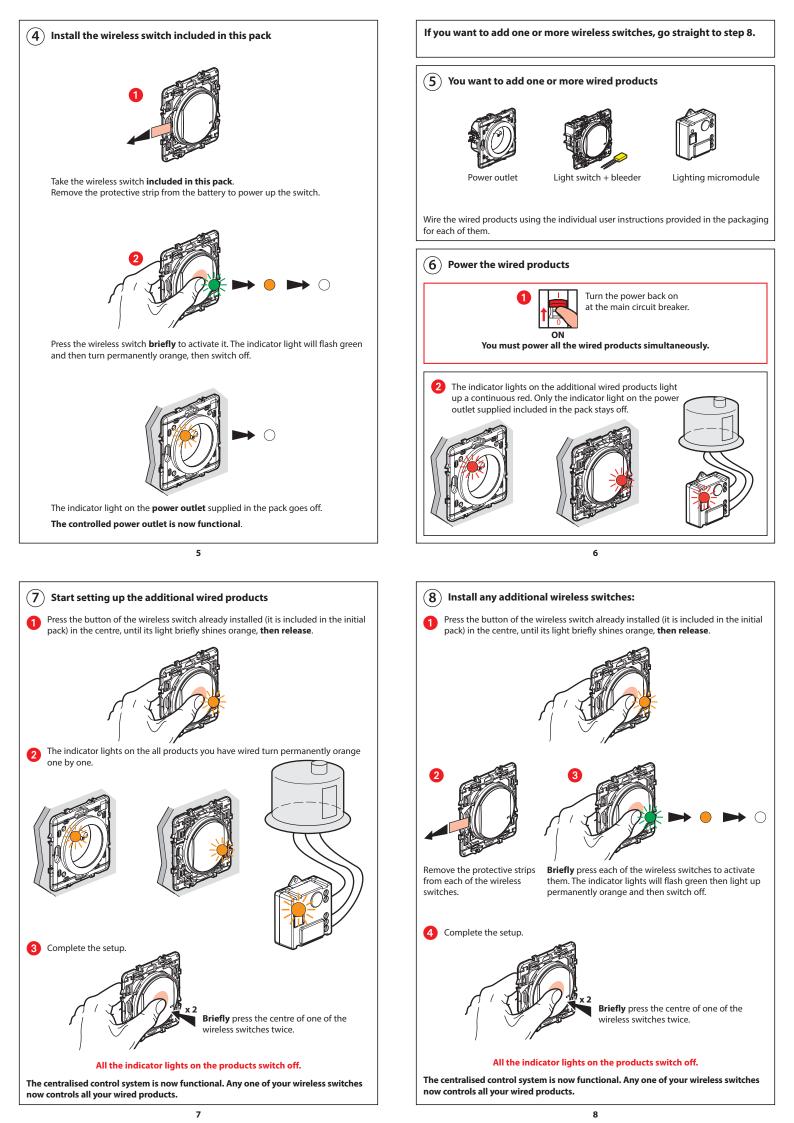

## (10) Install the finishing plates

Install the finishing plates on all of the products installed.

www.legrandoc.com