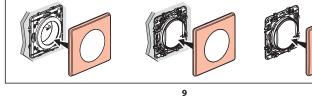

## (10) Install the finishing plates

Install the finishing plates on all of the products installed.

www.legrandoc.com