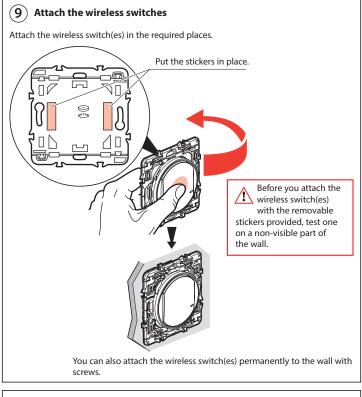

## Ready to install: create a switched power outlet 0 676 24/34/35

**L**legrand This pack enables you to create a switched power outlet in your home. You can complete this pack with the compatible products in the Céliane with Netatmo range: power outlets, light switches, lighting micromodules and wireless light switches sold separately. **Pack contents** Pre-paired Pre-paired power outlet wireless light switch x 4 Removable stickers Site protection Finishing plate A Safety instructions <u>All Safety instructions</u>
This product should be installation ending on the stallation rules, preferably by a qualified electrician. Incorrect installation and/or incorrect use can lead to risk of electric shock or fire. Before carrying out the installation, read the instructions and take account of the product's specific mounting location. Do not open up, dismantle, alter or modify the device except where specifically required to do so by the instructions. All Legrand products must be opened and reprived exclusively by personnel trained and approved by Legrand. Any unauthorised opening or repair completely cancels all liabilities and the rights to replacement and guarantees. Use only Legrand brand accessories. 12AA LE1071