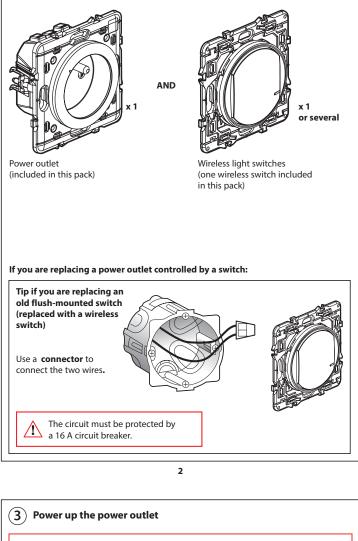

## Before you start: wiring precautions

To control a power outlet, only use the following products: