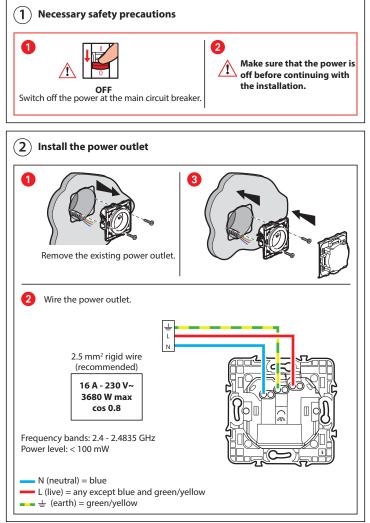

## Ready to install: create a switched power outlet 0 676 24/34/35

**L**legrand This pack enables you to create a switched power outlet in your home. You can complete this pack with the compatible products in the Céliane with Netatmo range: power outlets, light switches, lighting micromodules and wireless light switches sold separately. **Pack contents** Pre-paired Pre-paired power outlet wireless light switch x 4 Removable stickers Site protection Finishing plate A Safety instructions <u>All Safety instructions</u>
This product should be installation ending on the stallation rules, preferably by a qualified electrician. Incorrect installation and/or incorrect use can lead to risk of electric shock or fire. Before carrying out the installation, read the instructions and take account of the product's specific mounting location. Do not open up, dismantle, alter or modify the device except where specifically required to do so by the instructions. All Legrand products must be opened and reprived exclusively by personnel trained and approved by Legrand. Any unauthorised opening or repair completely cancels all liabilities and the rights to replacement and guarantees. Use only Legrand brand accessories. 12AA LE1071