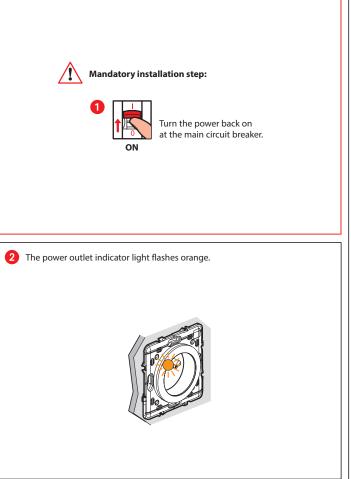

## Ready to install: create a switched power outlet 0 676 24/34/35

**L**legrand This pack enables you to create a switched power outlet in your home. You can complete this pack with the compatible products in the Céliane with Netatmo range: power outlets, light switches, lighting micromodules and wireless light switches sold separately. **Pack contents** Pre-paired Pre-paired power outlet wireless light switch x 4 Removable stickers Site protection Finishing plate A Safety instructions <u>All Safety instructions</u>
This product should be installation ending on the stallation rules, preferably by a qualified electrician. Incorrect installation and/or incorrect use can lead to risk of electric shock or fire. Before carrying out the installation, read the instructions and take account of the product's specific mounting location. Do not open up, dismantle, alter or modify the device except where specifically required to do so by the instructions. All Legrand products must be opened and reprived exclusively by personnel trained and approved by Legrand. Any unauthorised opening or repair completely cancels all liabilities and the rights to replacement and guarantees. Use only Legrand brand accessories. 12AA LE1071