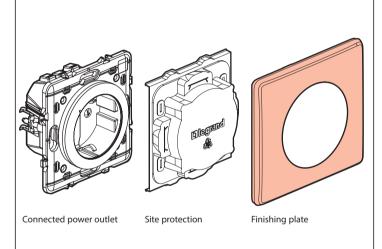

# Connected power outlet 0 648 30/37/38



This pack is a connected accessory which **requires** you to buy and install the Céliane with Netatmo connected starter pack first.

#### **Pack contents**



#### ⚠ Safety instructions:

This product should be installed according to the installation regulations and preferably by a qualified electrician. Incorrect installation and/or use can entail risk of electric shock or fire. Before carrying out the installation, read the instructions and take account of the product's specific mounting location. Do not open, disassemble, alter or modify the device unless specified otherwise in the instructions. All Legrand products must be exclusively opened and repaired by personnel trained and approved by Legrand. Any unauthorised opening or repair completely cancels all liabilities and the rights to replacement and quanantees. Use only Legrand accessories.

#### Before you start: wiring precautions

#### To control a power outlet, only use the products: