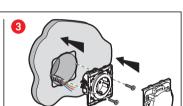

# Install the connected power outlet

Remove the existing power outlet

Wire the connected power outlet

2.5 mm<sup>2</sup> rigid wire (recommended)

16 A - 230 V~ 3680 W max cos 0.8

Frequency bands: 2.4 - 2.4835 GHz Power level: < 100 mW