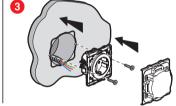

# Install the connected power outlet

Remove the existing power outlet

Wire the connected power outlet

2.5 mm<sup>2</sup> rigid wire (recommended)

16 A - 230 V~ 3680 W max cos 0.8

Frequency bands: 2.4 - 2.4835 GHz Power level: < 100 mW