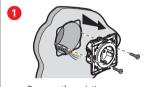

# Install the connected power outlet

Remove the existing power outlet

Wire the connected power outlet

2.5 mm<sup>2</sup> rigid wire (recommended)

16 A - 230 V~ 3680 W max cos 0.8

Frequency bands: 2.4 - 2.4835 GHz Power level: < 100 mW