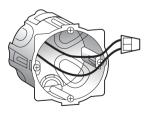

# Install the connected power outlet

Remove the existing power outlet

Wire the connected power outlet

2.5 mm<sup>2</sup> rigid wire (recommended)

16 A - 230 V~ 3680 W max cos 0.8

Frequency bands: 2.4 - 2.4835 GHz Power level: < 100 mW

- N (neutral) = blue
- L (live) = any except blue and green/yellow

To add a connected product to your connected installation, you should follow the instructions:

- in the user guide in your connected starter pack
- in the Legrand Home + Control application (Settings/Add a new product section)
- or consult the user manual on legrand.fr