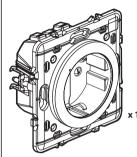

#### **Pack contents**

#### To control a power outlet, only use the products:

AND

x 1 or several

Connected power outlet

Wireless switches for all control points (not included in this pack)

**Do not use:** a connected switch (with dimmer option) to control a connected power outlet or a traditional power outlet.