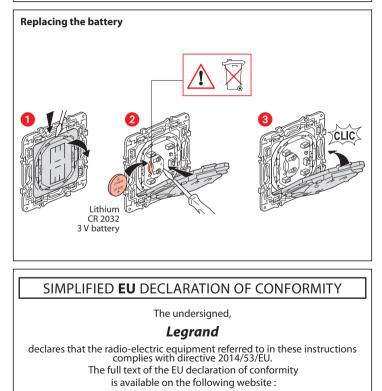

## Installing the wireless lighting control

To pair the wireless control for lights and electrical devices with your connected installation, you should follow the instructions:

- in the user guide in your connected starter pack
- in the Legrand Home + Control application (Settings/Add a new product section)
- or consult the user manual on legrand.fr