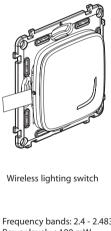

## Wireless lighting switch (peripheral) 7 525 85 - 7 526 85 - 7 527 85 - 7 528 85 - 7 529 85

E10676AA

This pack is a connected accessory which requires you to buy and install the connected starter pack and Valena Allure with Netatmo connected power outlets, switches (with dimmer option) and/or connected lighting micromodules first.

## Pack contents

Frequency bands: 2.4 - 2.4835 GHz Power level: < 100 mW

www.legrand.fr

LEGRAND - Pro and Consumer Service - BP 30076 87002 LIMOGES CEDEX FRANCE • www.legrand.com