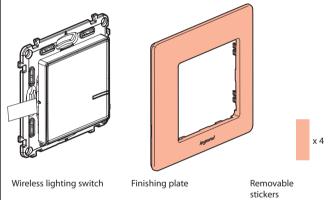

### **Pack contents**

Frequency bands: 2.4 - 2.4835 GHz Power level: < 100 mW

www.legrand.fr

LEGRAND - Pro and Consumer Service - BP 30076 87002 LIMOGES CEDEX FRANCE • www.legrand.com