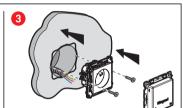

# Install the connected power outlet

Remove the existing power outlet

Wire the connected power outlet

- 2.5 mm<sup>2</sup> rigid wire (recommended) 16 A - 230 V~
  - 3680 W max cos 0.8

Frequency bands: 2.4 - 2.4835 GHz Power level: < 100 mW