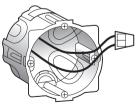

# Install the connected power outlet

Remove the existing power outlet

Wire the connected power outlet

- 2.5 mm<sup>2</sup> rigid wire (recommended) 16 A - 230 V~
  - 3680 W max cos 0.8

Frequency bands: 2.4 - 2.4835 GHz Power level: < 100 mW

- N (neutral) = blue
- L (live) = any except blue and green/yellow

To add a connected product to your connected installation, you should follow the instructions:

- in the user guide in your connected starter pack
- in the Legrand Home + Control application (Settings/Add a new product section)
- or consult the user manual on legrand.fr