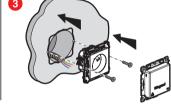

# Install the connected power outlet

Remove the existing power outlet

Wire the connected power outlet

- 2.5 mm<sup>2</sup> rigid wire (recommended) 16 A - 230 V~
  - 3680 W max cos 0.8

Frequency bands: 2.4 - 2.4835 GHz Power level: < 100 mW