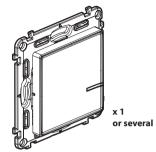

Safety instructions:

This product should be installed according to the installation regulations and preferably by a qualified electrician. Incorrect installation and/or use can entail risk of electric shock or fire. Before carrying out the installation, read the instructions and take account of the product's specific mounting location. Do not open, disassemble, alter or modify the device unless specified otherwise in the instructions. All Legrand products must be exclusively opened and repaired by personnel trained and approved by Legrand. Any unauthorised opening or repair completely cancels all liabilities and the rights to replacement and quanantees. Use only Legrand accessories.

#### Before you start: wiring precautions

#### To control a power outlet, only use the products:



AND



Connected power outlet

Wireless switches for all control points (not included in this pack)



**Do not use:** a connected switch (with dimmer option) to control a connected power outlet or a traditional power outlet.

#### If you are replacing a power outlet controlled by a switch:

Tip if you are replacing an old flush-mounted switch (replaced with a wireless switch)

Use a **connector** to connect the two wires.





 $\triangle$ 

The head protection must be 16 A

## **Necessary safety precautions**





Switch off the power at the main circuit breaker



Make sure that the power is off before continuing with the installation.

# Install the connected power outlet



Remove the existing power outlet



Wire the connected power outlet

- 2.5 mm<sup>2</sup> rigid wire (recommended) 16