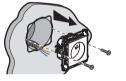

# Install the connected power outlet

Remove the existing power outlet

Wire the connected power outlet

- 2.5 mm<sup>2</sup> rigid wire (recommended) 16 A - 230 V~
  - 3680 W max cos 0.8

Frequency bands: 2.4 - 2.4835 GHz Power level: < 100 mW