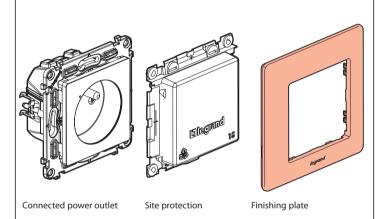

#### **Pack contents**

#### To control a power outlet, only use the products:

AND

Connected power outlet

Wireless switches for all control points (not included in this pack)

**Do not use:** a connected switch (with dimmer option) to control a connected power outlet or a traditional power outlet.

# Install the connected power outlet

Remove the existing power outlet

Wire the connected power outlet

- 2.5 mm<sup>2</sup> rigid wire (recommended) 16 A - 230 V~
  - 3680 W max cos 0.8

Frequency bands: 2.4 - 2.4835 GHz Power level: < 100 mW