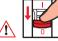

## **Necessary safety precautions**

Switch off the power at the main circuit breaker

Make sure that the power is off before continuing with the installation.