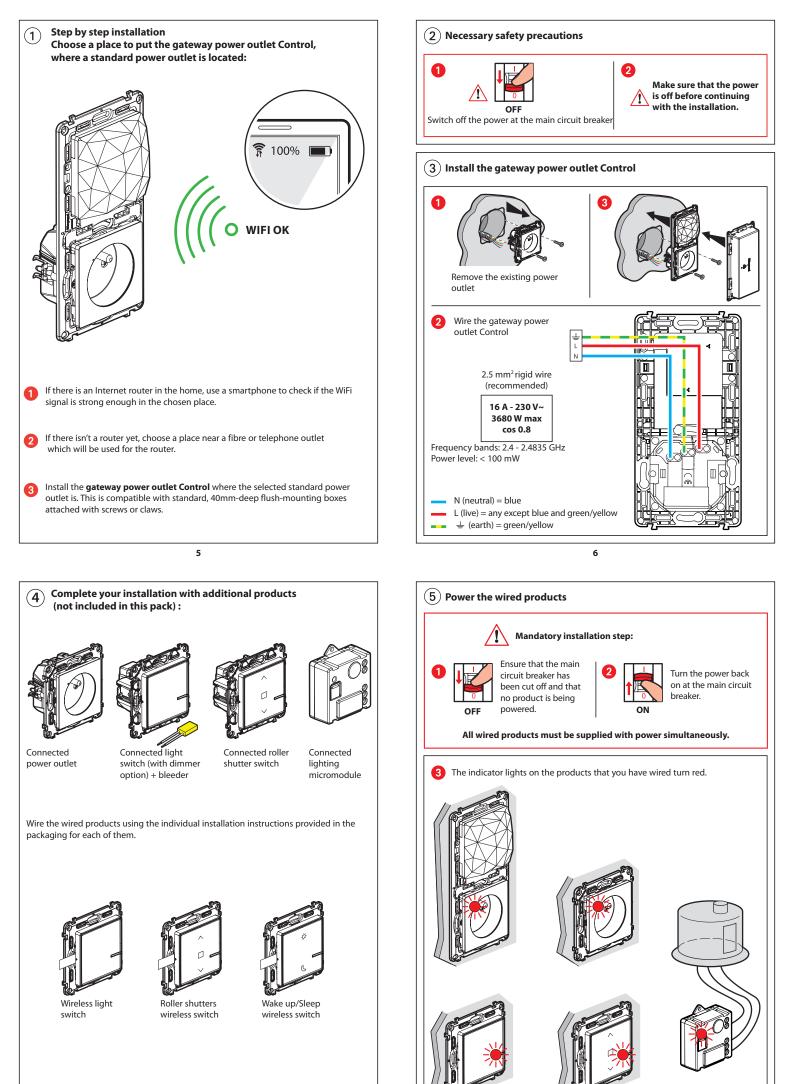

## **Connected starter pack** 7 521 95 - 7 522 95 - 7 523 95

This pack enables you to create a connected installation in your home. You can complete your installation with Valena Life with Netatmo power outlets, switches, lighting micromodules and wireless switches.

### Pack contents

Double finishing

plate

**L1 legrand** 

Gateway power outlet Control

Home/Away wireless master switch

Site protection

Finishing plate

Removable stickers

Safety instructions This product should be installed in compliance with installation rules, preferably by a qualified electrician. Incorrect installation and/or incorrect use can lead to risk of electric shock or fire. Before carrying out the installation, read the instructions and take account of the products specific mounting location. Do not open up, up dismarile, alter or modify the device except where specifically required to do so by the instructions. All Legrand products must be opened and repaired exclusively by personnel trained and approved by Legrand. Any unauthorised opening or repair completely cancels all liabilities and the rights to replacement and guarantees. Use only Legrand brand accessories.

### Before you start: wiring precautions

If you plan to install two-way light switches or switched power outlets, read the following precautions:

To control a light with two or more switches, only use the products: