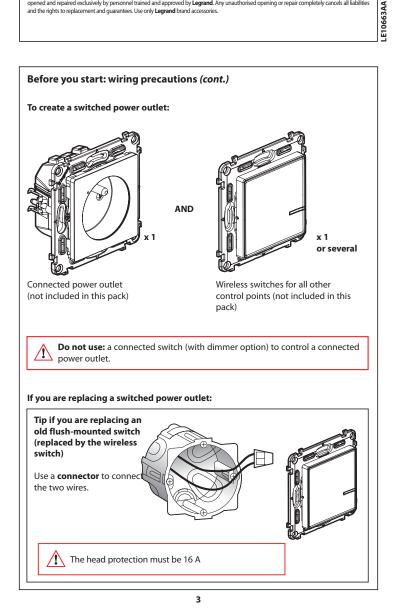

### Before you start: wiring precautions

If you plan to install two-way light switches or switched power outlets, read the following precautions:

To control a light with two or more switches, only use the products:

old flush-mounted to the light switch replaced by the wireless switch. Use a connector to raveller connect all 3 wires together (travellers 1 and 2 and lamp return wire). Traveller 2

2

Δ

The wireless switches will be installed later.