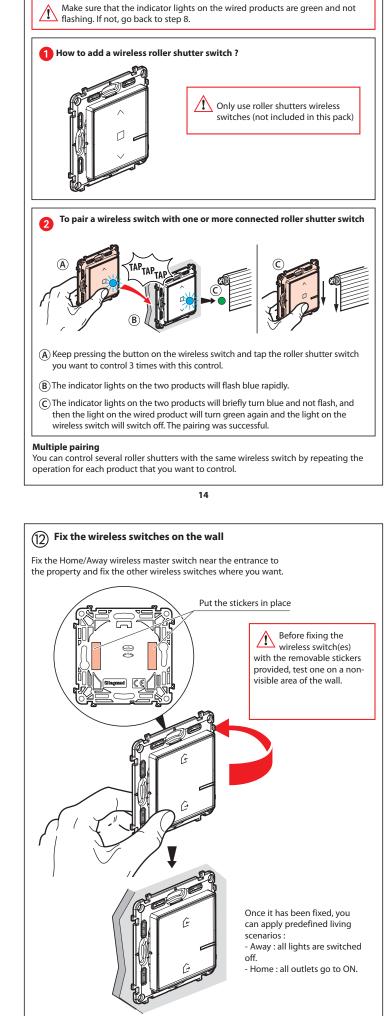

Pair the wireless switches to control the connected switches

and connected power outlets (cont.):

(9)

You can also fix the wireless switch(es) permanently to the wall with screws.

Install the finishing plates on all of the products installed.