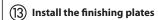

Pair the wireless switches to control the connected switches

and connected power outlets (cont.):

(9)

You can also fix the wireless switch(es) permanently to the wall with screws.

Install the finishing plates on all of the products installed.