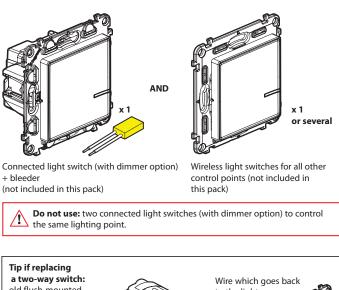

old flush-mounted to the light switch replaced by the wireless switch. Use a connector to raveller connect all 3 wires together (travellers 1 and 2 and lamp return wire). Traveller 2

2

Δ

The wireless switches will be installed later.