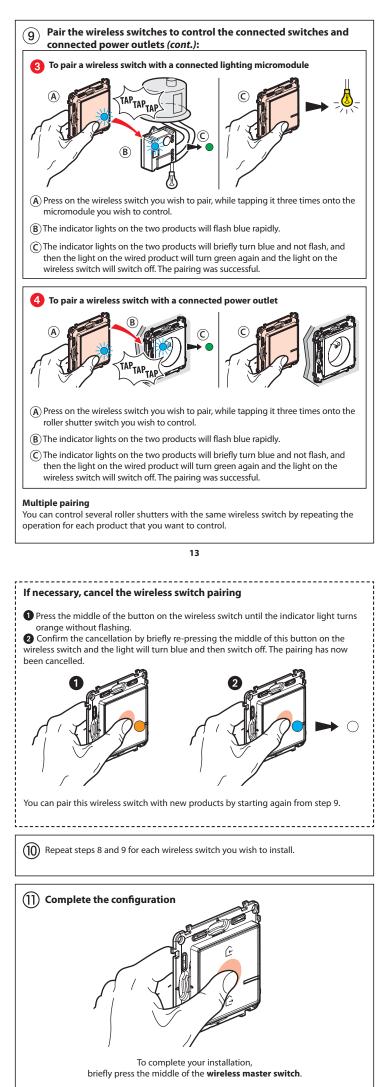

Pair the wireless switches to control the connected switches

and connected power outlets (cont.):

(9)

You can also fix the wireless switch(es) permanently to the wall with screws.

Install the finishing plates on all of the products installed.