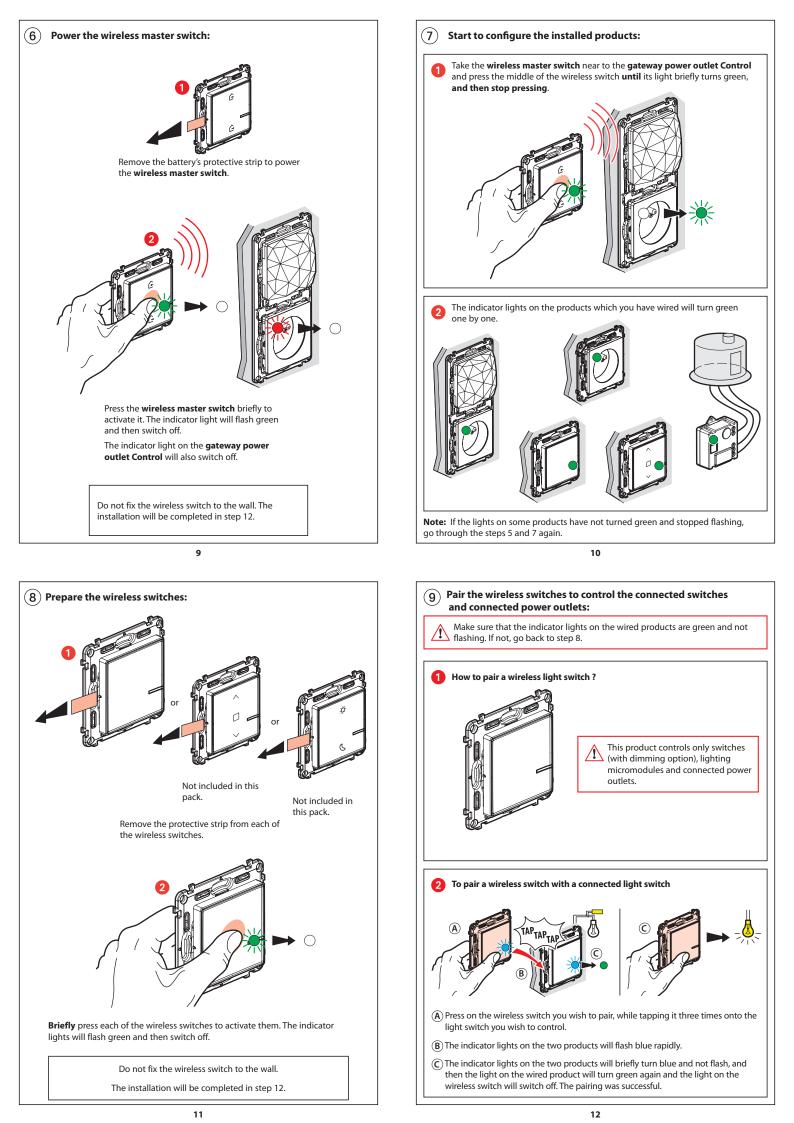

old flush-mounted to the light switch replaced by the wireless switch. Use a connector to raveller connect all 3 wires together (travellers 1 and 2 and lamp return wire). Traveller 2

2

Δ

The wireless switches will be installed later.

Pair the wireless switches to control the connected switches

and connected power outlets (cont.):

(9)

You can also fix the wireless switch(es) permanently to the wall with screws.

Install the finishing plates on all of the products installed.