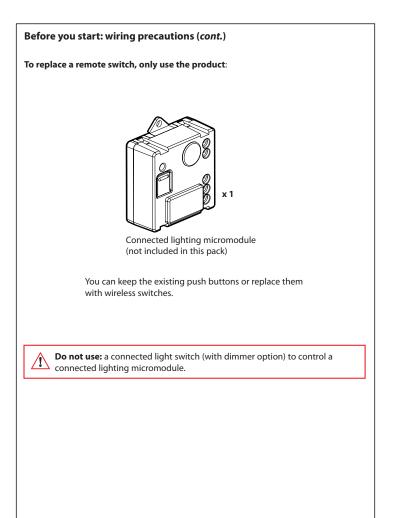

### Before you start: wiring precautions

If you plan to install two-way light switches or switched power outlets, read the following precautions:

To control a light with two or more switches, only use the products: