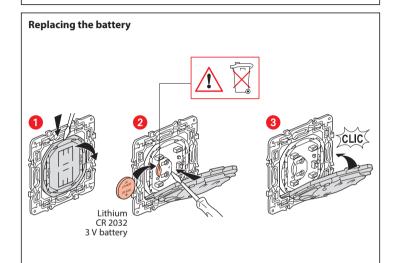

### Install the Wake up/Sleep wireless switch

To add the Wake up/Sleep wireless switch to your connected installation, you should follow the instructions:

- in the user guide in your connected starter pack
- in the Legrand Home + Control application (Settings/Add a new product section)
- or consult the user manual on legrand.fr