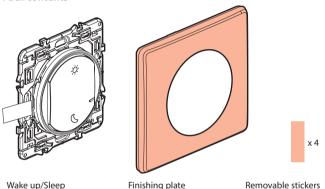

#### **Pack contents**

wireless switch

Frequency bands: 2.4 - 2.4835 GHz Power level: < 100 mW

www.legrand.fr

LEGRAND - Pro and Consumer Service - BP 30076 87002 LIMOGES CEDEX FRANCE • www.legrand.com